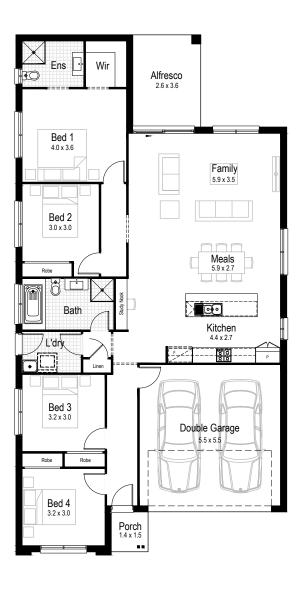

home is an inviting and spacious kitchen / family / meals domain where the family can come together to enjoy a meal and a casual conversation.

#### **PERFECT FOR**

First home buyers

Knock-Down, Rebuild

**Entertainers** 

Growing families

Home theatre option

Home office option

**Scullery included** 

Porch 2.25 m<sup>2</sup>

Overall width 10.55 m

Overall length 20.27 m

Total area 192.24 m<sup>2</sup>

**!=**| 4

**Garage** 32.89 m<sup>2</sup>

Alfresco 11.23 m²

**Porch** 2.25 m<sup>2</sup>