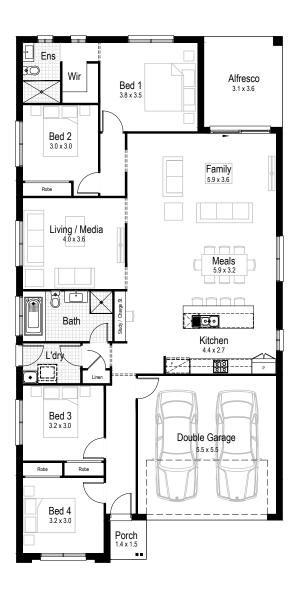

Overall width 10.55 m

Overall length 20.87 m

**Total area** 210.63 m<sup>2</sup>

**1** 2.5

**Garage** 33.17 m<sup>2</sup>

Alfresco 12.11 m<sup>2</sup>

**Porch** 2.14 m<sup>2</sup>

Overall width 11.63 m