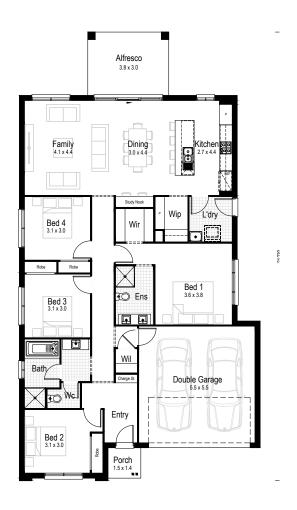

# Onyx 17

Option - Living to rear

**Garage** 33.26 m<sup>2</sup>

**Alfresco** 8.52 m<sup>2</sup>

**Porch** 1.90 m<sup>2</sup>

Overall width 10.31 m

Overall length 19.19 m

Total area 160.38 m²