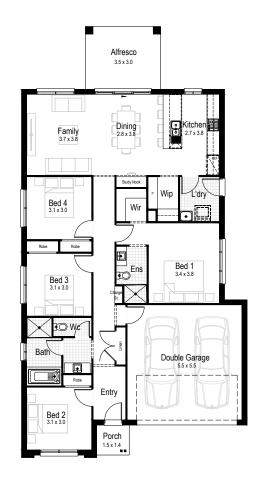

## Onyx

**o-nyx:** famous for its rich black colour with parallel bands of white, this mineral has been used as a namesake in all areas of life from science to entertainment.

The Onyx is the family home that keeps on giving. Designed to feel much bigger than it is, this single storey design features multiple living areas throughout the home, so there is room for everyone for every occasion.

#### **PERFECT FOR**

ക്ക

**Big families** 

**Entertainers** 

**Growing families** 

Home theatre option

First home buyers

**Scullery included** 