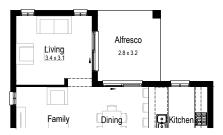

# Onyx 17

Option - Living to rear

**Garage** 33.26 m<sup>2</sup>

**Alfresco** 8.52 m<sup>2</sup>

**Porch** 1.90 m<sup>2</sup>

Overall width 10.31 m

Overall length 19.19 m

Total area 160.38 m²