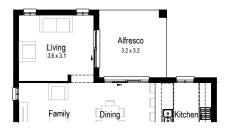

# Onyx 17

Option - Living to rear

**Garage** 33.26 m<sup>2</sup>

**Alfresco** 8.52 m<sup>2</sup>

**Porch** 1.90 m<sup>2</sup>

Overall width 10.31 m

Overall length 19.19 m

Total area 160.38 m²