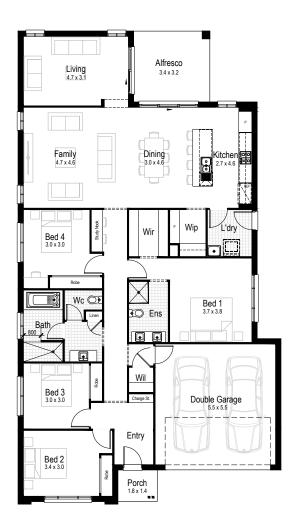

Option - Living to rear

Garage 33.26 m<sup>2</sup>

Alfresco 10.77 m²

**Porch** 2.24 m<sup>2</sup>

**Overall width** 10.79 m

Overall length 20.63 m

Total area 180.82 m²

Option - Living to rear

**Garage** 33.26 m<sup>2</sup>

Alfresco 11.49 m²

**Porch** 2.24 m<sup>2</sup>

Overall width 11.39 m

Overall length 21.23 m

Total area 198.23 m²

Garage 33.26 m<sup>2</sup>

Alfresco 11.27 m<sup>2</sup>