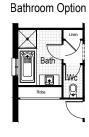

The Onyx is the family home that keeps on giving. Designed to feel much bigger than it is, this single storey design features multiple living areas throughout the home, so there is room for everyone for every occasion.

#### **PERFECT FOR**

ക്ക

**Big families** 



**Entertainers** 



**Growing families** 



Home theatre option



First home buyers



**Scullery included** 





### Facades































#### Other compatible facades

Aspen Hillsdale Bayside Infinity Contemporary Majestic Crest Riviera Eden Savoy



# Onyx 17









Option - Living to rear









**Garage** 33.26 m<sup>2</sup>



**Alfresco** 8.52 m<sup>2</sup>



**Porch** 1.90 m<sup>2</sup>



Overall width 10.31 m



Overall length 19.19 m



Total area 160.38 m²





Option - Living to rear











Garage 33.26 m<sup>2</sup>



Alfresco 10.77 m²



**Porch** 2.24 m<sup>2</sup>



**Overall width** 10.79 m



Overall length 20.63 m



Total area 180.82 m²





Option - Living to rear









**Garage** 33.26 m<sup>2</sup>



Alfresco 11.49 m²



**Porch** 2.24 m<sup>2</sup>



Overall width 11.39 m



Overall length 21.23 m



Total area 198.23 m²



















Garage 33.26 m<sup>2</sup>



Alfresco 11.27 m<sup>2</sup>



**Porch** 2.59 m<sup>2</sup>



**Overall width** 11.99 m



Overall length 21.47 m



Total area 227.27 m<sup>2</sup>



SELECT AN INCLUSIONS PACKAGE TO SUIT YOUR STYLE AND BUDGET



When our team created our range of inclusions packages, we decided to select items that you will need at every stage of your life. That's why our standard inclusions packa