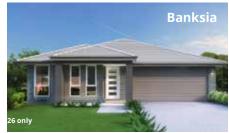

## Onyx

**o-nyx:** famous for its rich black colour with parallel bands of white, this mineral has been used as a namesake in all areas of life from science to entertainment.

The Onyx is the family home that keeps on giving. Designed to feel much bigger than it is, this single storey design features multiple living areas throughout the home, so there is room for everyone for every occasion.

#### **PERFECT FOR**

ക്ക

**Big families** 



**Entertainers** 



**Growing families** 



Home theatre option



First home buyers



**Scullery included** 





### Facades































#### Other compatible facades

Aspen Hillsdale Bayside Infinity Contemporary Majestic Crest Riviera Eden Savoy



# Onyx 17









Option - Living to rear









**Garage** 33.26 m<sup>2</sup>



**Alfresco** 8.52 m<sup>2</sup>



**Porch** 1.90 m<sup>2</sup>



Overall width 10.31 m



Overall length 19.19 m



Total area 160.38 m²





Option - Living to rear











Garage 33.26 m<sup>2</sup>



Alfresco 10.77 m²



**Porch** 2.24 m<sup>2</sup>



**Overall width** 10.79 m



Overall length 20.63 m



Total area 180.82 m²





Option - Living to rear









**Garage** 33.26 m<sup>2</sup>



Alfresco 11.49 m²



**Porch** 2.24 m<sup>2</sup>



Overall width 11.39 m



Overall length 21.23 m



Total area 198.23 m²



















Garage 33.26 m<sup>2