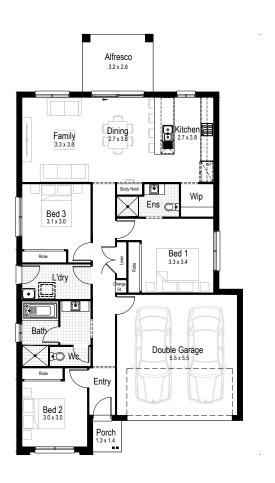

Option - Living to rear

Garage 33.26 m<sup>2</sup>

Alfresco 10.77 m²

**Porch** 2.24 m<sup>2</sup>

**Overall width** 10.79 m

Overall length 20.63 m

Total area 180.82 m²

Option - Living to rear

**Garage** 33.26 m<sup>2</sup>

Alfresco 11.49 m²

**Porch** 2.24 m<sup>2</sup>

Overall width 11.39 m

Overall length 21.23 m

Total area 198.23 m²

Garage 33.26 m<sup>2</sup>

Alfresco 11.27 m<sup>2</sup>

**Porch** 2.59 m<sup>2</sup>

**Overall width** 11.99 m

Overall length 21.47 m

Total area 227.27 m<sup>2</sup>

SELECT AN INCLUSIONS PACKAGE TO SUIT YOUR STYLE AND BUDGET

When our team created our range of inclusions packages, we decided to select items that you will need at every stage of your life. That's why our standard inclusions packages include: