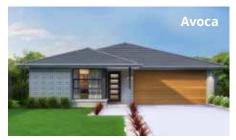

## Onyx

**o-nyx:** famous for its rich black colour with parallel bands of white, this mineral has been used as a namesake in all areas of life from science to entertainment.

The Onyx is the family home that keeps on giving. Designed to feel much bigger than it is, this single storey design features multiple living areas throughout the home, so there is room for everyone for every occasion.

#### **PERFECT FOR**

ക്ക

**Big families** 



**Entertainers** 



**Growing families** 



Home theatre option



First home buyers



**Scullery included** 





### Facades































#### Other compatible facades

Aspen Hillsdale Bayside Infinity Contemporary Majestic Crest Riviera Eden Savoy



# Onyx 17









Option - Living to rear









**Garage** 33.26 m<sup>2</sup>



**Alfresco** 8.52 m<sup>2</sup>



**Porch** 1.90 m<sup>2</sup>



Overall width 10.31 m



Overall length 19.19 m



Total area 160.38 m²





Option - Living to rear











Garage 33.26 m<sup>2</sup>



Alfresco 10.77 m²



**Porch** 2.24 m<sup>2</sup>



**Overall width** 10.79 m



Overall length 20.63 m



Total area 180.82 m²





Option - Living to rear









**Garage** 33.26 m<sup>2</sup>



Alfresco 11.49 m²



**Porch** 2.24 m<sup>2</sup>



Overall width 11.39 m



Overall length 21.23 m



Total area 198.23 m²



















Garage 33.26 m<sup