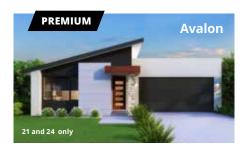

## Onyx

**o-nyx:** famous for its rich black colour with parallel bands of white, this mineral has been used as a namesake in all areas of life from science to entertainment.

The Onyx is the family home that keeps on giving. Designed to feel much bigger than it is, this single storey design features multiple living areas throughout the home, so there is room for everyone for every occasion.

#### **PERFECT FOR**

ക്ക

**Big families** 



**Entertainers** 



**Growing families** 



Home theatre option



First home buyers



**Scullery included** 





### Facades































#### Other compatible facades

Aspen Hillsdale Bayside Infinity Contemporary Majestic Crest Riviera Eden Savoy



# Onyx 17









Option - Living to rear









**Garage** 33.26 m<sup>2</sup>



**Alfresco** 8.52 m<sup>2</sup>



**Porch** 1.90 m<sup>2</sup>



Overall width 10.31 m



Overall length 19.19 m



Total area 160.38 m²





Option - Living to rear











Garage 33.26 m<sup>2</sup>



Alfresco 10.77 m²



**Porch** 2.24 m<sup>2</sup>



**Overall width** 10.79 m



Overall length 20.63 m



Total area 180.82 m²





Option - Living to rear









**Garage** 33.26 m<sup>2</sup>



Alfresco 11.49 m²



**Porch** 2.24 m<sup>2</sup>



Overall width 11.39 m



Overall length 21.23 m



Total area 198.23 m²



















Garage 33.26 m<s