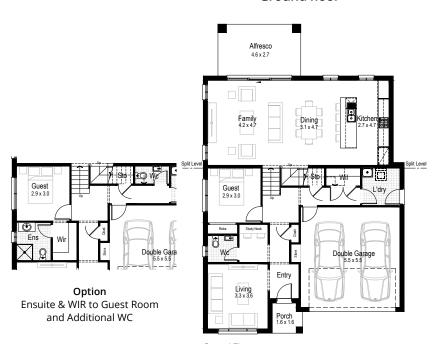

### Lower **Ground floor**

**Ground floor** 

First floor

**Ground floor** living area 112.80 m<sup>2</sup>

First floor living area 96.56 m<sup>2</sup>

Garage 33.99 m<sup>2</sup>

Alfresco 13.24 m<sup>2</sup>

Porch 2.65 m<sup>2</sup>

Overall width 11.15 m

Overall length 17.15 m

Total area 259.24 m<sup>2</sup>

**=** 5

#### Lower Ground floor

**Ground floor** 

First floor

Bed 4 3.5 x 3.0

**Option** Ensuite & WIR in lieu of Office

Ground floor living area 137.01 m<sup>2</sup>

living area 109.55 m<sup>2</sup>

**Garage** 33.86 m<sup>2</sup>