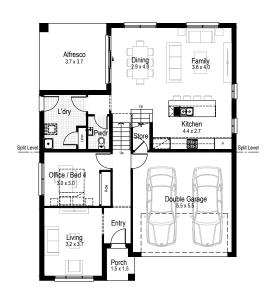

#### Lower Ground floor

Bed 1
36 x 3.4

Wir

Bed 3
30 x 29

Bed 3
30 x 29

**Ground floor** 

First floor

Ground floor living area 98.28 m<sup>2</sup>

First floor living area 76.03 m<sup>2</sup>

**Garage** 33.46 m<sup>2</sup>

Alfresco 13.83 m<sup>2</sup>

**Porch** 2.64 m<sup>2</sup>

Overall width 10.91 m

Overall length 14.27 m

Total area 224.24 m<sup>2</sup>