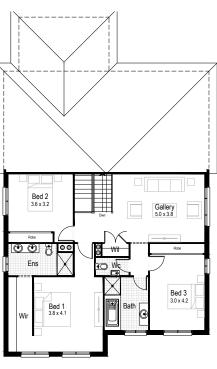

First floor living area 76.03 m<sup>2</sup>

**Garage** 33.46 m<sup>2</sup>

Alfresco 13.83 m<sup>2</sup>

**Porch** 2.64 m<sup>2</sup>

Overall width 10.91 m

Overall length 14.27 m

Total area 224.24 m<sup>2</sup>