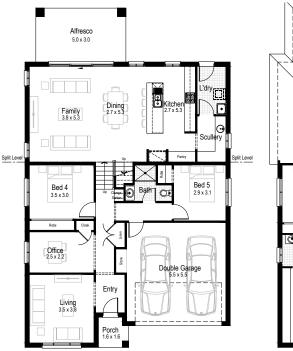

#### Lower Ground floor

Bed 1
36 x 3.4

Wir

Bed 3
30 x 29

Bed 3
30 x 29

**Ground floor** 

First floor

Ground floor living area 98.28 m<sup>2</sup>

First floor living area 76.03 m<sup>2</sup>

**Garage** 33.46 m<sup>2</sup>

Alfresco 13.83 m<sup>2</sup>

**Porch** 2.64 m<sup>2</sup>

Overall width 10.91 m

Overall length 14.27 m

Total area 224.24 m<sup>2</sup>