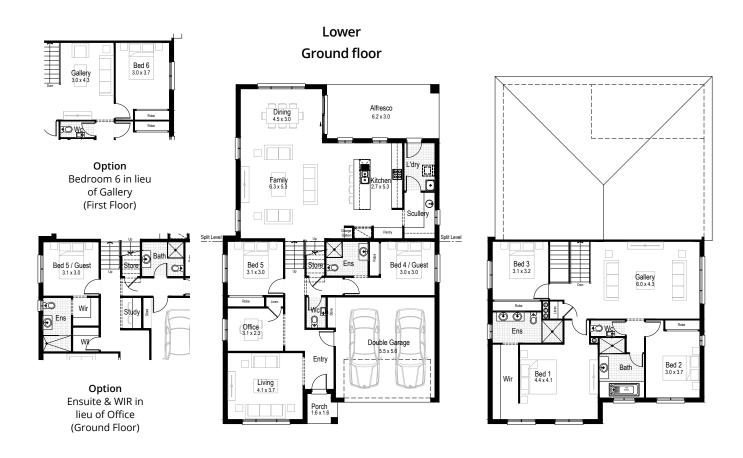

#### Lower Ground floor

**Ground floor** 

First floor

Bed 4 3.5 x 3.0

**Option** Ensuite & WIR in lieu of Office

Ground floor living area 137.01 m<sup>2</sup>

living area 109.55 m<sup>2</sup>

**Garage** 33.86 m<sup>2</sup>

Alfresco 15.00 m<sup>2</sup>

**Porch** 2.65 m<sup>2</sup>

Overall width 11.39 m

Overall length 18.83 m

**Total area** 298.07 m<sup>2</sup>

**=** 5

3.5

**Ground floor** 