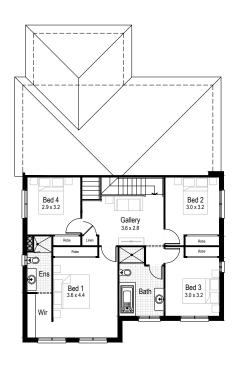

#### Lower Ground floor

**Ground floor** 

First floor

Bed 4 3.5 x 3.0

**Option** Ensuite & WIR in lieu of Office

Ground floor living area 137.01 m<sup>2</sup>

living area 109.55 m<sup>2</sup>

**Garage** 33.86 m<sup>2</sup>

Alfresco 15.00 m<sup>2</sup>

**Porch** 2.65 m<sup>2</sup>

Overall width 11.39 m

Overall length 18.83 m

**Total area** 298.07 m<sup>2</sup>

**=** 5

3.5

**Ground floor** 