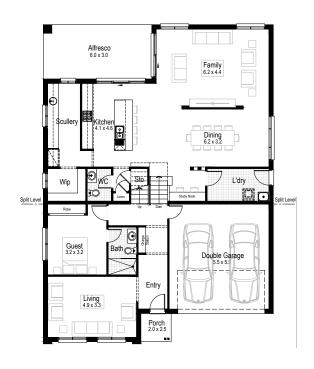

#### **Lower Ground floor**

**Ground floor** 

First floor

Ground floor living area 112.24 m<sup>2</sup>

First floor living area 77.19 m<sup>2</sup>

**Garage** 33.86 m<sup>2</sup>

Alfresco 11.56 m<sup>2</sup>

**Porch** 2.76 m<sup>2</sup>

Overall width 11.15 m

Overall length 16.77 m

Total area 237.61 m<sup>2</sup>

**•=** 4