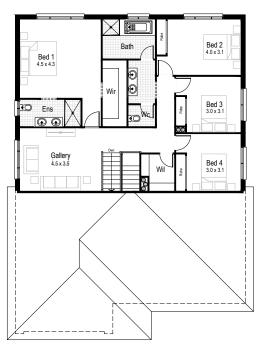

#### **Lower Ground floor**

**Ground floor** 

First floor

Ground floor living area 112.24 m<sup>2</sup>

First floor living area 77.19 m<sup>2</sup>

**Garage** 33.86 m<sup>2</sup>

Alfresco 11.56 m<sup>2</sup>

**Porch** 2.76 m<sup>2</sup>

Overall width 11.15 m

Overall length 16.77 m

Total area 237.61 m<sup>2</sup>

**•=** 4