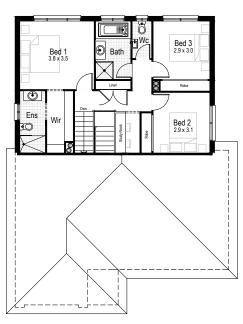

#### **Lower Ground floor**

**Ground floor** 

First floor

Guest / Bed 4 3.0 x 2.8

Option

**Ground floor** living area 99.91 m<sup>2</sup>

First floor living area 72.11 m<sup>2</sup>

Garage 33.72 m<sup>2</sup>

Alfresco 9.50 m<sup>2</sup>

Porch 2.79 m<sup>2</sup>

Overall width 10.91 m

Overall length 14.87 m

Total area 218.03 m<sup>2</sup>

**•** 4

2.5