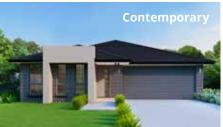

cin-na-mon: a popular warm, medium brown spice that comes in the form of stick and powder, regarded as a gift fit for monarchs in ancient Egypt, Greece and Rome.

The Cinnamon greets you with a wide entry and opens up into a practical home for families of all sizes. Uniquely designed for blocks sloping down, this split level design features multiple living areas, an office or guest bedroom and a large kitchen with plenty of storage.

#### **PERFECT FOR**

**Downwards sloping block** 

Knock-down, Rebuild

**ജ്** Big families

F' Entertainers

Growing families

Home office option

Scullery included



### Facades































#### Other compatible facades

Banksia Breeze Chateaux – 30 and 36 only Coastal Crest Elite Hamptons Havanna – 30 and 36 only

Imperial – 30 and 36 only Merlot – 30 and 36 only Newport – 30 and 36 only Nuvo – 30 and 36 only Regal – 30 and 36 only Sovereign – 30 and 36 only Statesman – 30 and 36 only Vibe – 30 and 36 only Vienna – 30 and 36 only Visage – 30 and 36 only Vogue – 30 and 36 only ★



2.5



#### **Lower Ground floor**





**Ground floor** 

First floor



Guest / Bed 4 3.0 x 2.8

Option

**Ground floor** living area 99.91 m<sup>2</sup>



First floor living area 72.11 m<sup>2</sup>



Garage 33.72 m<sup>2</sup>



Alfresco 9.50 m<sup>2</sup>



Porch 2.79 m<sup>2</sup>



Overall width 10.91 m



Overall length 14.87 m



Total area 218.03 m<sup>2</sup>