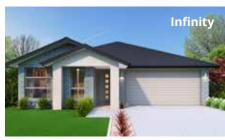

cin-na-mon: a popular warm, medium brown spice that comes in the form of stick and powder, regarded as a gift fit for monarchs in ancient Egypt, Greece and Rome.

The Cinnamon greets you with a wide entry and opens up into a practical home for families of all sizes. Uniquely designed for blocks sloping down, this split level design features multiple living areas, an office or guest bedroom and a large kitchen with plenty of storage.

#### **PERFECT FOR**

**Downwards sloping block** 

Knock-down, Rebuild

**ജ്** Big families

F' Entertainers

Growing families

Home office option

Scullery included



### Facades































#### Other compatible facades

Banksia Breeze Chateaux – 30 and 36 only Coastal Crest Elite Hamptons Havanna – 30 and 36 only

Imperial – 30 and 36 only Merlot – 30 and 36 only Newport – 30 and 36 only Nuvo – 30 and 36 only Regal – 30 and 36 only Sovereign – 30 and 36 only Statesman – 30 and 36 only Vibe – 30 and 36 only Vienna – 30 and 36 only Visage – 30 and 36 only Vogue – 30 and 36 only ★



2.5



#### **Lower Ground floor**





**Ground floor** 

First floor



Guest / Bed 4 3.0 x 2.8

Option

**Ground floor** living area 99.91 m<sup>2</sup>



First floor living area 72.11 m<sup>2</sup>



Garage 33.72 m<sup>2</sup>



Alfresco 9.50 m<sup>2</sup>



Porch 2.79 m<sup>2</sup>



Overall width 10.91 m



Overall length 14.87 m



Total area 218.03 m<sup>2</sup>

**•** 4

2