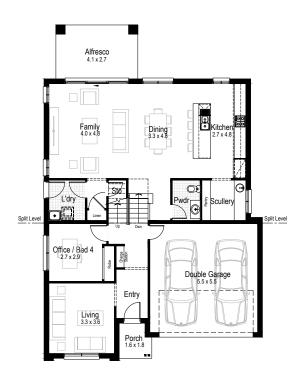

#### **Lower Ground floor**

**Ground floor** 

First floor

Ground floor living area 112.24 m<sup>2</sup>

First floor living area 77.19 m<sup>2</sup>

**Garage** 33.86 m<sup>2</sup>

Alfresco 11.56 m<sup>2</sup>

**Porch** 2.76 m<sup>2</sup>

Overall width 11.15 m

Overall length 16.77 m

Total area 237.61 m<sup>2</sup>

**•=** 4