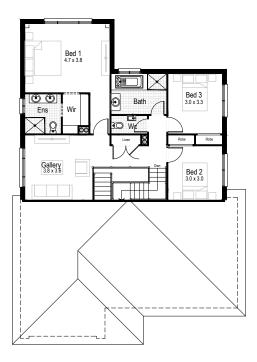

#### **Lower Ground floor**

**Ground floor** 

First floor

Guest / Bed 4 3.0 x 2.8

Option

**Ground floor** living area 99.91 m<sup>2</sup>

First floor living area 72.11 m<sup>2</sup>

Garage 33.72 m<sup>2</sup>

Alfresco 9.50 m<sup>2</sup>

Porch 2.79 m<sup>2</sup>

Overall width 10.91 m

Overall length 14.87 m

Total area 218.03 m<sup>2</sup>

**•** 4

2.5