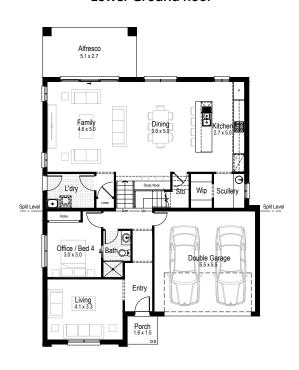

#### **Lower Ground floor**

**Ground floor** 

First floor

Guest / Bed 4 3.0 x 2.8

Option

**Ground floor** living area 99.91 m<sup>2</sup>

First floor living area 72.11 m<sup>2</sup>

Garage 33.72 m<sup>2</sup>

Alfresco 9.50 m<sup>2</sup>

Porch 2.79 m<sup>2</sup>

Overall width 10.91 m

Overall length 14.87 m

Total area 218.03 m<sup>2</sup>

**•** 4

2.5