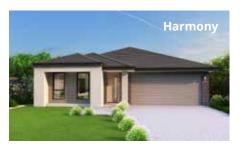

cin-na-mon: a popular warm, medium brown spice that comes in the form of stick and powder, regarded as a gift fit for monarchs in ancient Egypt, Greece and Rome.

The Cinnamon greets you with a wide entry and opens up into a practical home for families of all sizes. Uniquely designed for blocks sloping down, this split level design features multiple living areas, an office or guest bedroom and a large kitchen with plenty of storage.

#### **PERFECT FOR**

**Downwards sloping block** 

Knock-down, Rebuild

**ജ്** Big families

F' Entertainers

Growing families

Home office option

Scullery included



### Facades































#### Other compatible facades

Banksia Breeze Chateaux – 30 and 36 only Coastal Crest Elite Hamptons Havanna – 30 and 36 only

Imperial – 30 and 36 only Merlot – 30 and 36 only Newport – 30 and 36 only Nuvo – 30 and 36 only Regal – 30 and 36 only Sovereign – 30 and 36 only Statesman – 30 and 36 only Vibe – 30 and 36 only Vienna – 30 and 36 only Visage – 30 and 36 only Vogue – 30 and 36 only ★



2.5



#### **Lower Ground floor**





**Ground floor** 

First floor



Guest / Bed 4 3.0 x 2.8

Option

**Ground floor** living area 99.91 m<sup>2</sup>



First floor living area 72.11 m<sup>2</sup>



Garage 33.72 m<sup>2</sup>



Alfresco 9.50 m<sup>2</sup>



Porch 2.79 m<sup>2</sup>



Overall width 10.91 m



Overall length 14.87 m



Total area 218.03 m<sup>2</sup>

**•**