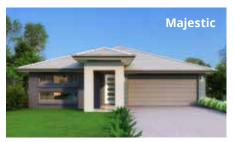

cin-na-mon: a popular warm, medium brown spice that comes in the form of stick and powder, regarded as a gift fit for monarchs in ancient Egypt, Greece and Rome.

The Cinnamon greets you with a wide entry and opens up into a practical home for families of all sizes. Uniquely designed for blocks sloping down, this split level design features multiple living areas, an office or guest bedroom and a large kitchen with plenty of storage.

#### **PERFECT FOR**

**Downwards sloping block** 

Knock-down, Rebuild

**ജ്** Big families

F' Entertainers

Growing families

Home office option

Scullery included



### Facades































#### Other compatible facades

Banksia Breeze Chateaux – 30 and 36 only Coastal Crest Elite Hamptons Havanna – 30 and 36 only

Imperial – 30 and 36 only Merlot – 30 and 36 only Newport – 30 and 36 only Nuvo – 30 and 36 only Regal – 30 and 36 only Sovereign – 30 and 36 only Statesman – 30 and 36 only Vibe – 30 and 36 only Vienna – 30 and 36 only Visage – 30 and 36 only Vogue – 30 and 36 only ★



2.5



#### **Lower Ground floor**





**Ground floor** 

First floor



Guest / Bed 4 3.0 x 2.8

Option

**Ground floor** living area 99.91 m<sup>2</sup>



First floor living area 72.11 m<sup>2</sup>



Garage 33.72 m<sup>2</sup>



Alfresco 9.50 m<sup>2</sup>



Porch 2.79 m<sup>2</sup>



Overall width 10.91 m



Overall length 14.87 m



Total area 218.03 m<sup>2</sup>

**•** 4

2.5