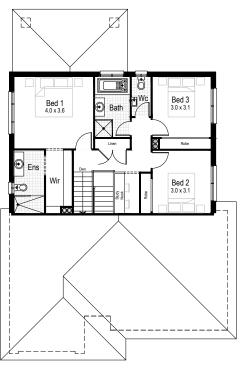

#### **Lower Ground floor**

**Ground floor** 

First floor

Ground floor living area 112.24 m<sup>2</sup>

First floor living area 77.19 m<sup>2</sup>

**Garage** 33.86 m<sup>2</sup>

Alfresco 11.56 m<sup>2</sup>

**Porch** 2.76 m<sup>2</sup>

Overall width 11.15 m

Overall length 16.77 m

Total area 237.61 m<sup>2</sup>

**•=** 4