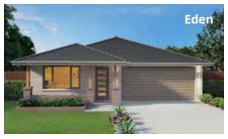

cin-na-mon: a popular warm, medium brown spice that comes in the form of stick and powder, regarded as a gift fit for monarchs in ancient Egypt, Greece and Rome.

The Cinnamon greets you with a wide entry and opens up into a practical home for families of all sizes. Uniquely designed for blocks sloping down, this split level design features multiple living areas, an office or guest bedroom and a large kitchen with plenty of storage.

#### **PERFECT FOR**

**Downwards sloping block** 

Knock-down, Rebuild

**ജ്** Big families

F' Entertainers

Growing families

Home office option

Scullery included



### Facades































#### Other compatible facades

Banksia Breeze Chateaux – 30 and 36 only Coastal Crest Elite Hamptons Havanna – 30 and 36 only

Imperial – 30 and 36 only Merlot – 30 and 36 only Newport – 30 and 36 only Nuvo – 30 and 36 only Regal – 30 and 36 only Sovereign – 30 and 36 only Statesman – 30 and 36 only Vibe – 30 and 36 only Vienna – 30 and 36 only Visage – 30 and 36 only Vogue – 30 and 36 only ★



2.5



#### **Lower Ground floor**





**Ground floor** 

First floor



Guest / Bed 4 3.0 x 2.8

Option

**Ground floor** living area 99.91 m<sup>2</sup>



First floor living area 72.11 m<sup>2</sup>



Garage 33.72 m<sup>2</sup>



Alfresco 9.50 m<sup>2</sup>



Porch 2.79 m<sup>2</sup>



Overall width 10.91 m



Overall length 14.87 m



Total area 218.03 m<sup>2</sup>

**