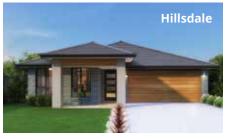

cin-na-mon: a popular warm, medium brown spice that comes in the form of stick and powder, regarded as a gift fit for monarchs in ancient Egypt, Greece and Rome.

The Cinnamon greets you with a wide entry and opens up into a practical home for families of all sizes. Uniquely designed for blocks sloping down, this split level design features multiple living areas, an office or guest bedroom and a large kitchen with plenty of storage.

#### **PERFECT FOR**

**Downwards sloping block** 

Knock-down, Rebuild

**ജ്** Big families

F' Entertainers

Growing families

Home office option

Scullery included



### Facades































#### Other compatible facades

Banksia Breeze Chateaux – 30 and 36 only Coastal Crest Elite Hamptons Havanna – 30 and 36 only

Imperial – 30 and 36 only Merlot – 30 and 36 only Newport – 30 and 36 only Nuvo – 30 and 36 only Regal – 30 and 36 only Sovereign – 30 and 36 only Statesman – 30 and 36 only Vibe – 30 and 36 only Vienna – 30 and 36 only Visage – 30 and 36 only Vogue – 30 and 36 only ★



2.5



#### **Lower Ground floor**





**Ground floor** 

First floor



Guest / Bed 4 3.0 x 2.8

Option

**Ground floor** living area 99.91 m<sup>2</sup>



First floor living area 72.11 m<sup>2</sup>



Garage 33.72 m<sup>2</sup>



Alfresco 9.50 m<sup>2</sup>



Porch 2.79 m<sup>2</sup>



Overall width 10.91 m



Overall length 14.87 m



Total area 218.03 m<sup>2</sup>

**•** 4