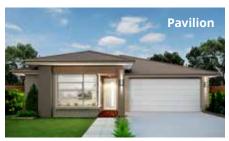

cin-na-mon: a popular warm, medium brown spice that comes in the form of stick and powder, regarded as a gift fit for monarchs in ancient Egypt, Greece and Rome.

The Cinnamon greets you with a wide entry and opens up into a practical home for families of all sizes. Uniquely designed for blocks sloping down, this split level design features multiple living areas, an office or guest bedroom and a large kitchen with plenty of storage.

#### **PERFECT FOR**

**Downwards sloping block** 

Knock-down, Rebuild

**ജ്** Big families

F' Entertainers

Growing families

Home office option

Scullery included



### Facades































#### Other compatible facades

Banksia Breeze Chateaux – 30 and 36 only Coastal Crest Elite Hamptons Havanna – 30 and 36 only

Imperial – 30 and 36 only Merlot – 30 and 36 only Newport – 30 and 36 only Nuvo – 30 and 36 only Regal – 30 and 36 only Sovereign – 30 and 36 only Statesman – 30 and 36 only Vibe – 30 and 36 only Vienna – 30 and 36 only Visage – 30 and 36 only Vogue – 30 and 36 only ★



2.5



#### **Lower Ground floor**





**Ground floor** 

First floor



Guest / Bed 4 3.0 x 2.8

Option

**Ground floor** living area 99.91 m<sup>2</sup>



First floor living area 72.11 m<sup>2</sup>



Garage 33.72 m<sup>2</sup>



Alfresco 9.50 m<sup>2</sup>



Porch 2.79 m<sup>2</sup>



Overall width 10.91 m



Overall length 14.87 m



Total area 218.03 m<sup>2</sup>

**•** 4

2.5