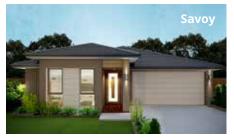

cin-na-mon: a popular warm, medium brown spice that comes in the form of stick and powder, regarded as a gift fit for monarchs in ancient Egypt, Greece and Rome.

The Cinnamon greets you with a wide entry and opens up into a practical home for families of all sizes. Uniquely designed for blocks sloping down, this split level design features multiple living areas, an office or guest bedroom and a large kitchen with plenty of storage.

#### **PERFECT FOR**

**Downwards sloping block** 

Knock-down, Rebuild

**ജ്** Big families

F' Entertainers

Growing families

Home office option

Scullery included



### Facades































#### Other compatible facades

Banksia Breeze Chateaux – 30 and 36 only Coastal Crest Elite Hamptons Havanna – 30 and 36 only

Imperial – 30 and 36 only Merlot – 30 and 36 only Newport – 30 and 36 only Nuvo – 30 and 36 only Regal – 30 and 36 only Sovereign – 30 and 36 only Statesman – 30 and 36 only Vibe – 30 and 36 only Vienna – 30 and 36 only Visage – 30 and 36 only Vogue – 30 and 36 only ★



2.5



#### **Lower Ground floor**





**Ground floor** 

First floor



Guest / Bed 4 3.0 x 2.8

Option

**Ground floor** living area 99.91 m<sup>2</sup>



First floor living area 72.11 m<sup>2</sup>



Garage 33.72 m<sup>2</sup>



Alfresco 9.50 m<sup>2</sup>



Porch 2.79 m<sup>2</sup>



Overall width 10.91 m



Overall length 14.87 m



Total area 218.03 m<sup>2</sup>

**•** 4

2.5



##