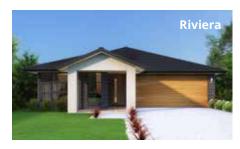

cin-na-mon: a popular warm, medium brown spice that comes in the form of stick and powder, regarded as a gift fit for monarchs in ancient Egypt, Greece and Rome.

The Cinnamon greets you with a wide entry and opens up into a practical home for families of all sizes. Uniquely designed for blocks sloping down, this split level design features multiple living areas, an office or guest bedroom and a large kitchen with plenty of storage.

#### **PERFECT FOR**

**Downwards sloping block** 

Knock-down, Rebuild

**ജ്** Big families

F' Entertainers

Growing families

Home office option

Scullery included



### Facades































#### Other compatible facades

Banksia Breeze Chateaux – 30 and 36 only Coastal Crest Elite Hamptons Havanna – 30 and 36 only

Imperial – 30 and 36 only Merlot – 30 and 36 only Newport – 30 and 36 only Nuvo – 30 and 36 only Regal – 30 and 36 only Sovereign – 30 and 36 only Statesman – 30 and 36 only Vibe – 30 and 36 only Vienna – 30 and 36 only Visage – 30 and 36 only Vogue – 30 and 36 only ★



2.5



#### **Lower Ground floor**





**Ground floor** 

First floor



Guest / Bed 4 3.0 x 2.8

Option

**Ground floor** living area 99.91 m<sup>2</sup>



First floor living area 72.11 m<sup>2</sup>



Garage 33.72 m<sup>2</sup>



Alfresco 9.50 m<sup>2</sup>



Porch 2.79 m<sup>2</sup>



Overall width 10.91 m



Overall length 14.87 m



Total area 218.03 m<sup>2</sup>

**•** 4

2.5