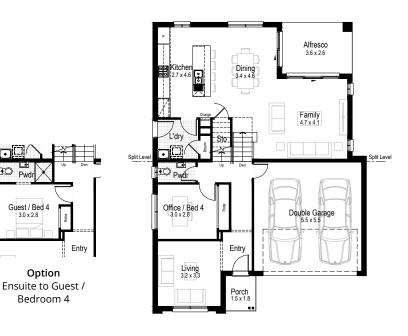

#### **Lower Ground floor**

**Ground floor** 

First floor

Guest / Bed 4 3.0 x 2.8

Option

**Ground floor** living area 99.91 m<sup>2</sup>

First floor living area 72.11 m<sup>2</sup>

Garage 33.72 m<sup>2</sup>

Alfresco 9.50 m<sup>2</sup>

Porch 2.79 m<sup>2</sup>

Overall width 10.91 m

Overall length 14.87 m

Total area 218.03 m<sup>2</sup>

**•** 4

2.5