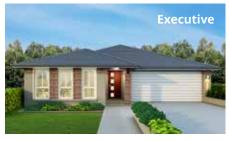

cin-na-mon: a popular warm, medium brown spice that comes in the form of stick and powder, regarded as a gift fit for monarchs in ancient Egypt, Greece and Rome.

The Cinnamon greets you with a wide entry and opens up into a practical home for families of all sizes. Uniquely designed for blocks sloping down, this split level design features multiple living areas, an office or guest bedroom and a large kitchen with plenty of storage.

#### **PERFECT FOR**

**Downwards sloping block** 

Knock-down, Rebuild

**ജ്** Big families

F' Entertainers

Growing families

Home office option

Scullery included



### Facades































#### Other compatible facades

Banksia Breeze Chateaux – 30 and 36 only Coastal Crest Elite Hamptons Havanna – 30 and 36 only

Imperial – 30 and 36 only Merlot – 30 and 36 only Newport – 30 and 36 only Nuvo – 30 and 36 only Regal – 30 and 36 only Sovereign – 30 and 36 only Statesman – 30 and 36 only Vibe – 30 and 36 only Vienna – 30 and 36 only Visage – 30 and 36 only Vogue – 30 and 36 only ★



2.5



#### **Lower Ground floor**





**Ground floor** 

First floor



Guest / Bed 4 3.0 x 2.8

Option

**Ground floor** living area 99.91 m<sup>2</sup>



First floor living area 72.11 m<sup>2</sup>



Garage 33.72 m<sup>2</sup>



Alfresco 9.50 m<sup>2</sup>



Porch 2.79 m<sup>2</sup>



Overall width 10.91 m



Overall length 14.87 m



Total area 218.03 m<sup>2</sup>

**•*