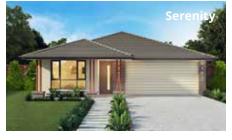

cin-na-mon: a popular warm, medium brown spice that comes in the form of stick and powder, regarded as a gift fit for monarchs in ancient Egypt, Greece and Rome.

The Cinnamon greets you with a wide entry and opens up into a practical home for families of all sizes. Uniquely designed for blocks sloping down, this split level design features multiple living areas, an office or guest bedroom and a large kitchen with plenty of storage.

#### **PERFECT FOR**

**Downwards sloping block** 

Knock-down, Rebuild

**ജ്** Big families

F' Entertainers

Growing families

Home office option

Scullery included



### Facades































#### Other compatible facades

Banksia Breeze Chateaux – 30 and 36 only Coastal Crest Elite Hamptons Havanna – 30 and 36 only

Imperial – 30 and 36 only Merlot – 30 and 36 only Newport – 30 and 36 only Nuvo – 30 and 36 only Regal – 30 and 36 only Sovereign – 30 and 36 only Statesman – 30 and 36 only Vibe – 30 and 36 only Vienna – 30 and 36 only Visage – 30 and 36 only Vogue – 30 and 36 only ★



2.5



#### **Lower Ground floor**





**Ground floor** 

First floor



Guest / Bed 4 3.0 x 2.8

Option

**Ground floor** living area 99.91 m<sup>2</sup>



First floor living area 72.11 m<sup>2</sup>



Garage 33.72 m<sup>2</sup>



Alfresco 9.50 m<sup>2</sup>



Porch 2.79 m<sup>2</sup>



Overall width 10.91 m



Overall length 14.87 m



Total area 218.03 m<sup>2</sup>

**•** 4

2.5



####