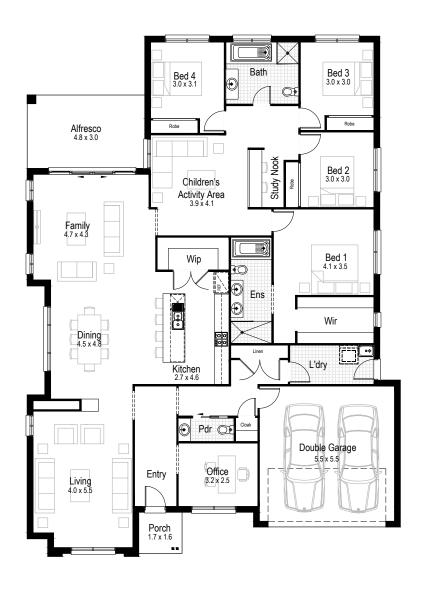

#### **PERFECT FOR**

K オ ヒコ Large block

Knock-Down, Rebuild

Big families

Entertainers

Growing families

Home theatre option

 ${\underline{\underline{\mathbb{I}}}}{\underline{\underline{\mathbb{I}}}}$  Home office option

Scullery included

Alfresco 12.59 m<sup>2</sup>

**Porch** 2.57 m<sup>2</sup>

Overall width 13.66 m

Overall length 20.75 m

Total area 252.27 m<sup>2</sup>

2.5

Garage 33.41 m<sup>2</sup>

Alfresco 14.39 m<sup>2</sup>

Porch 2.97 m<sup>2</sup>

Overall width 15.23 m

Overall length 21.23 m

Total area 283.24 m<sup>2</sup>

2.5

**WINNER 2016** HIA NSW Region Display Home of the Year

**WINNER 2016** HIA NSW Region Display Home \$400,001 - \$500,000

Garage 33.41 m<sup>2</sup>

Alfresco 26.61 m<sup>2</sup>

Porch  $3.14 \, m^2$ 

Overall width 15.47 m

Overall length 22.07 m

Total area 310.51 m<sup>2</sup>

**•=**| 4

2.5

Garage 33.41 m<sup>2</sup>

Alfresco 34.85 m<sup>2</sup>

**Porch** 3.14 m<sup>2</sup>

Overall width 15.71 m

Overall length 23.39 m

Total area 335.41 m<sup>2</sup>

SELECT AN INCLUSIONS PACKAGE TO SUIT YOUR STYLE AND BUDGET