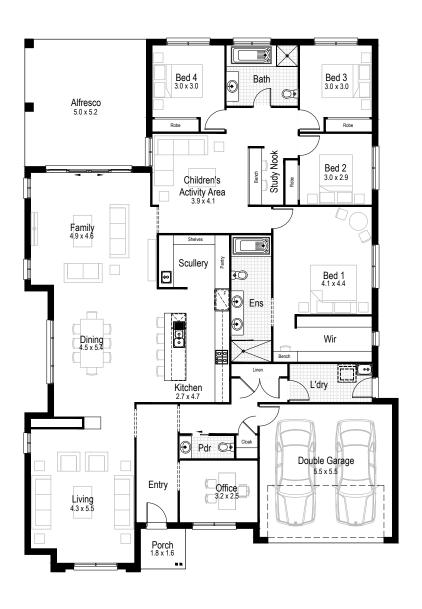

*si-en-na:* an earthy pigment that when in its natural state is yellowbrown (raw) and when heated becomes reddish-brown (burnt).

The Sienna is one home where you'll always feel welcome. This exceptionally designed home combines designated living and meals areas to promote family values whilst at the same time caters to the individuality of its members.

#### **PERFECT FOR**

K オ ヒコ Large block

Knock-Down, Rebuild

Big families

Entertainers

Growing families

Home theatre option

 ${\underline{\underline{\mathbb{I}}}}{\underline{\underline{\mathbb{I}}}}$  Home office option

Scullery included