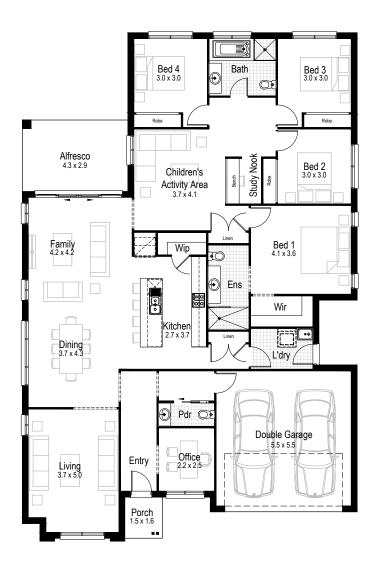

*si-en-na:* an earthy pigment that when in its natural state is yellowbrown (raw) and when heated becomes reddish-brown (burnt).

The Sienna is one home where you'll always feel welcome. This exceptionally designed home combines designated living and meals areas to promote family values whilst at the same time caters to the individuality of its members.

#### **PERFECT FOR**

K オ ヒコ Large block

Knock-Down, Rebuild

Big families

Entertainers

Growing families

Home theatre option

 ${\underline{\underline{\mathbb{I}}}}{\underline{\underline{\mathbb{I}}}}$  Home office option

Scullery included