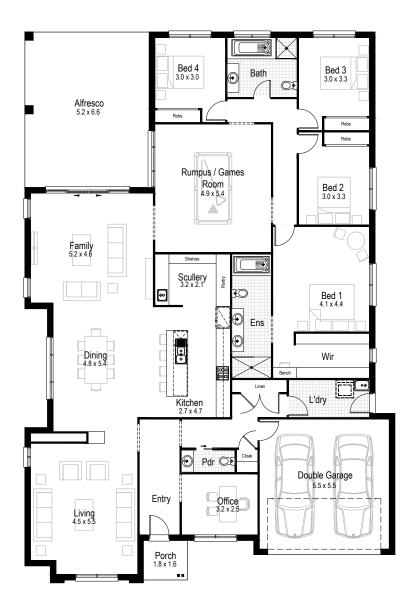

*si-en-na:* an earthy pigment that when in its natural state is yellowbrown (raw) and when heated becomes reddish-brown (burnt).

The Sienna is one home where you'll always feel welcome. This exceptionally designed home combines designated living and meals areas to promote family values whilst at the same time caters to the individuality of its members.

Scullery included

Alfresco 12.59 m<sup>2</sup>

**Porch** 2.57 m<sup>2</sup>

Overall width 13.66 m

Overall length 20.75 m

Total area 252.27 m<sup>2</sup>

2.5

Garage 33.41 m<sup>2</sup>

Alfresco 14.39 m<sup>2</sup>

Porch 2.97 m<sup>2</sup>

Overall width 15.23 m

Overall length 21.23 m

Total area 283.24 m<sup>2</sup>

2.5

**WINNER 2016** HIA NSW Region Display Home of the Year

**WINNER 2016** HIA NSW Region Display Home \$400,001 - \$500,000

Garage 33.41 m<sup>2</sup>

Alfresco 26.61 m<sup>2</sup>

Porch  $3.14 \, m^2$ 

Overall width 15.47 m

Overall length 22.07 m

Total area 310.51 m<sup>2</sup>

**•=**| 4

2.5

Garage 33.41 m<sup>2</sup>

Alfresco 34.85 m<sup>2</sup>

**Porch** 3.14 m<sup>2</sup>

Overall width 15.71 m

Overall length 23.39 m

Total area 335.41 m<sup>2</sup>

SELECT AN INCLUSIONS PACKAGE TO SUIT YOUR STYLE AND BUDGET