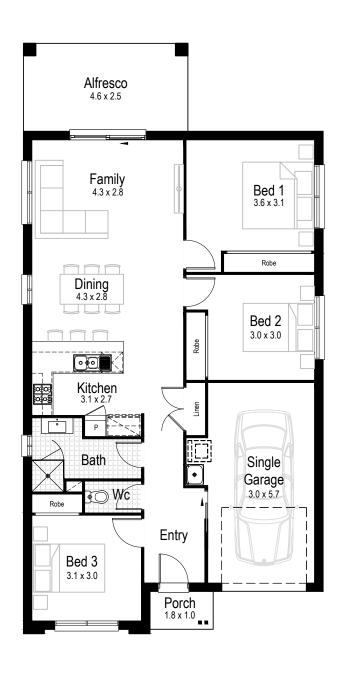

# Sage 12

Garage 20.23 m<sup>2</sup>

Alfresco 11.67 m<sup>2</sup>

**Porch** 1.94 m<sup>2</sup>

Overall width 8.51 m

Overall length 16.65 m

**Total area** 128.72 m<sup>2</sup>

SELECT AN INCLUSIONS PACKAGE TO SUIT YOUR STYLE AND BUDGET