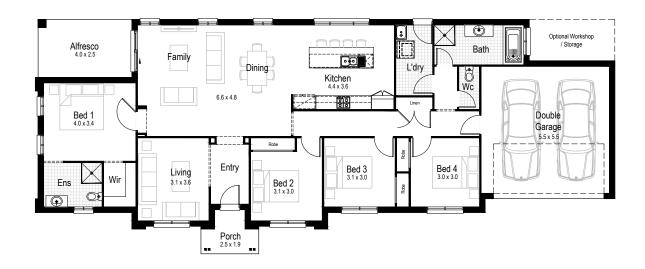

#### Facades

**•** 4

Garage 34.26 m<sup>2</sup>

Alfresco 10.28 m<sup>2</sup>

Porch 3.83 m<sup>2</sup>

Overall width 25.19 m

Overall length 10.19 m

Total area 208.66 m<sup>2</sup>