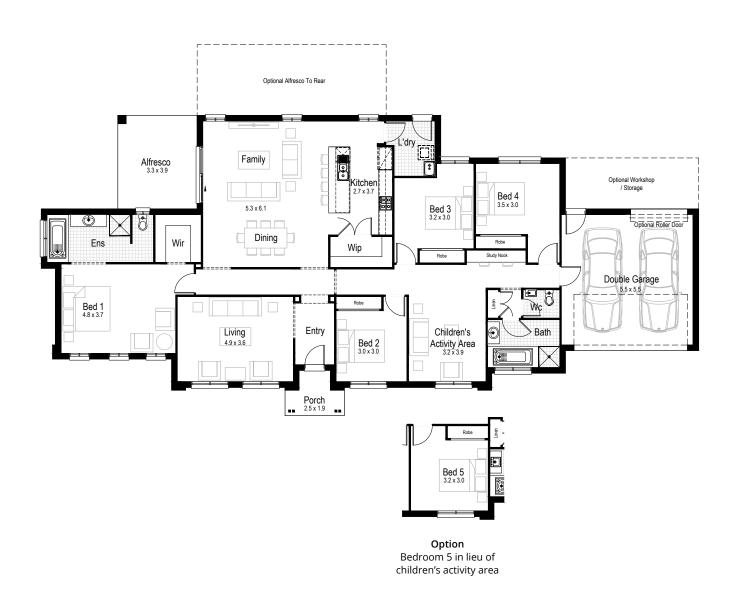

Alfresco 13.30 m²

**Porch** 3.83 m<sup>2</sup>

Overall width 27.83 m

Overall length 12.71 m

Total area 259.28 m<sup>2</sup>

**!=** 4

**1** 2.5

Garage 34.72 m<sup>2</sup>