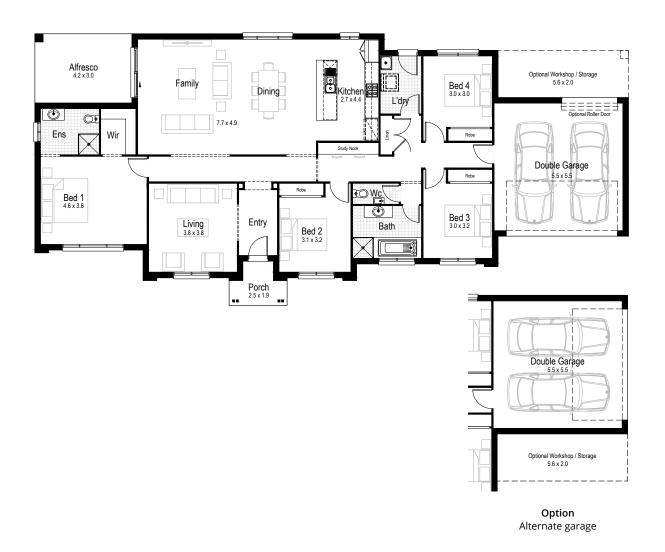

**•** 4

Garage 34.80 m<sup>2</sup>

Alfresco 12.60 m<sup>2</sup>

**Porch** 3.83 m<sup>2</sup>

Overall width 25.67 m

Overall length 11.75 m

Total area 235.57 m<sup>2</sup>

Garage 35.11 m<sup>2</sup>