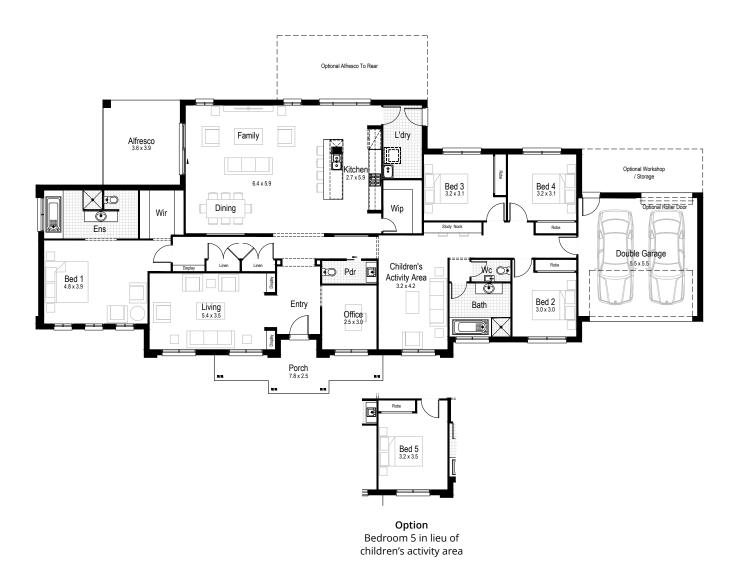

Alfresco 14.26 m<sup>2</sup>

**Porch** 12.20 m<sup>2</sup>

Overall width 31.07 m

Overall length 13.07 m

Total area 307.82 m<sup>2</sup>

**•** 4

2.5 🛱 2

Garage 38.31 m<sup>2</sup>

Alfresco 27.04 m<sup>2</sup>

Porch 13.09 m<sup>2</sup>

Overall width 29.51 m

Overall length 16.95 m

Total area 365.23 m<sup>2</sup>

SELECT AN INCLUSIONS PACKAGE TO SUIT YOUR STYLE AND BUDGET

When our team created our range of inclusions packages, we decided to select items that you will need at every stage of your life. That's why our standard inclusions packages include: