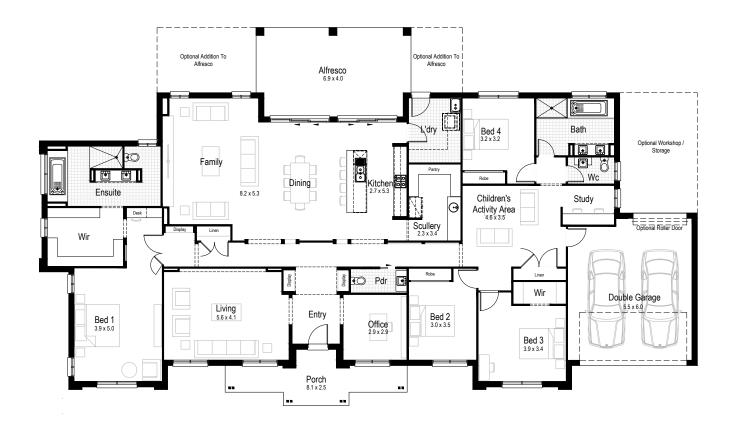

*mul-ber-ry:* this edible and juicy purple coloured berry is the delicious multiple fruit of the Genus Morus family of trees

The Mulberry is a modern ranch style home designed to suit a corner or acreage allotment. Boasting an impressive entry and ideally located kitchen, family and dining rooms, this home has been purposely designed with the picturesque country surroundings in mind and encompasses what the real Australian homestead is all about.

#### **PERFECT FOR**

K 7 Lar

Large block

Knock-Down, Rebuild

89

**Big families** 

**Entertainers** 

**Growing families** 

Home theatre option

Home office option

Scullery included