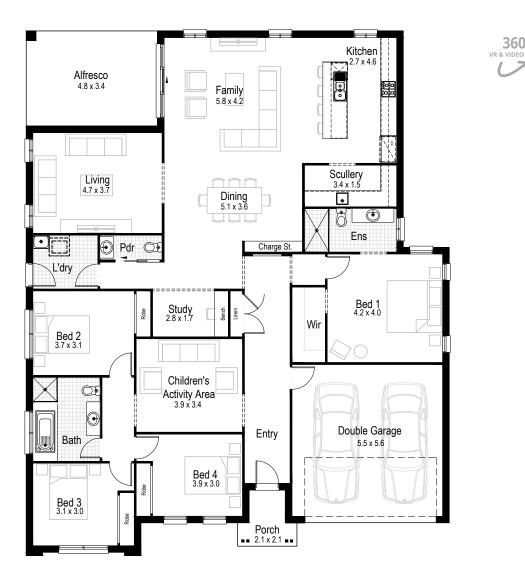

360°

Magenta 29

2.5 **4** 2

Living area

217.78 m<sup>2</sup>

Alfresco 16.70 m<sup>2</sup>

品

Porch 3.46 m<sup>2</sup>

Ľ

Total area 271.52 m<sup>2</sup>

Garage 33.58 m<sup>2</sup>

Overall width 15.47 m

**Overall length** 19.19 m

Magenta 33

2.5 2 •**=** 4

Living area