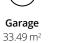

### Facades

Magenta 26

2.5 2 **•** 4

Living area

194.51 m<sup>2</sup>

-

Alfresco 13.10 m<sup>2</sup>

品

Porch 3.30 m<sup>2</sup>

¥

Overall width

 $\leftrightarrow$ 

15.11 m

**Overall length** 

17.03 m

Total area 244.40 m<sup>2</sup>