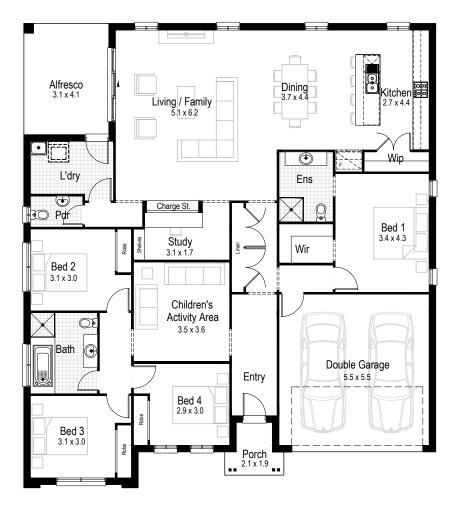

### Facades

Magenta 26

2.5 2 **•** 4

Living area

194.51 m<sup>2</sup>

-

Alfresco 13.10 m<sup>2</sup>

品

Porch 3.30 m<sup>2</sup>

¥

Overall width

 $\leftrightarrow$ 

15.11 m

**Overall length** 

17.03 m

Total area 244.40 m<sup>2</sup>