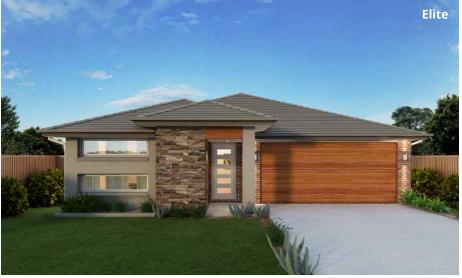

### Facades

Magenta 26

2.5 2 **•** 4

Living area

194.51 m<sup>2</sup>

-

Alfresco 13.10 m<sup>2</sup>

品