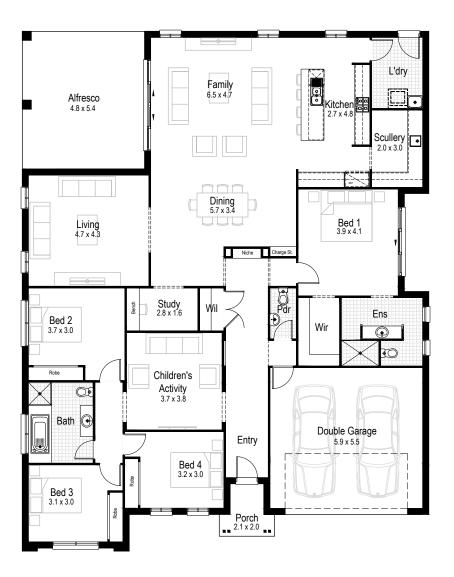

Ľ

Total area 271.52 m<sup>2</sup>

Garage 33.58 m<sup>2</sup>

Overall width 15.47 m

**Overall length** 19.19 m

Magenta 33

2.5 2 •**=** 4

Living area

240.60 m<sup>2</sup>

Alfresco 25.92 m<sup>2</sup>

品

3.46 m<sup>2</sup>

Total area 305.98 m<sup>2</sup>

Magenta 36

2.5 2 •**=** 4

Living area