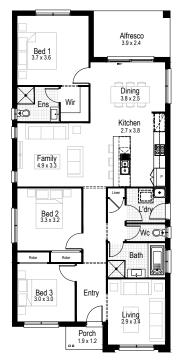

**ko-bi:** closer to magenta than red, this rich non-spectral colour has only recently promulgated to the colour chart.

The Kobi has been designed to maximise the confines of a narrow block benefiting from a rear accessed laneway. A double garage, multiple living spaces, an outdoor entertainment area and a range of purposely designed facades completes ar impressive list of features in one neat package.

Option Bedroom 4 in lieu of living room

Living area 127.73 m<sup>2</sup>

Garage 35.88 m<sup>2</sup>

Alfresco  $9.50 \, m^2$ 

Porch  $2.30 \, m^2$ 

Overall width 8.15 m

Overall length 17.63 m

Total area 175.41 m<sup>2</sup>