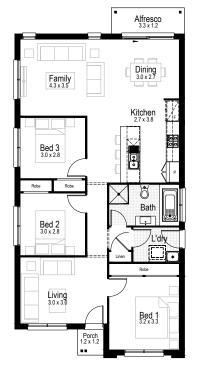

**ko-bi:** closer to magenta than red, this rich non-spectral colour has only recently promulgated to the colour chart.

The Kobi has been designed to maximise the confines of a narrow block benefiting from a rear accessed laneway. A double garage, multiple living spaces, an outdoor entertainment area and a range of purposely designed facades completes ar impressive list of features in one neat package.

#### **PERFECT FOR**

→← Narı

Narrow block

First home buyers

**Down-sizers** 

**Growing families** 

Home theatre option

Home office option

Alfresco 4.03 m<sup>2</sup>

Porch  $1.44 \, m^2$ 

Overall width 7.79 m

Overall length 16.07 m

Total area 151.50 m<sup>2</sup>

2

Detached rear loading double garage

**Option** Fonzi flat above garage