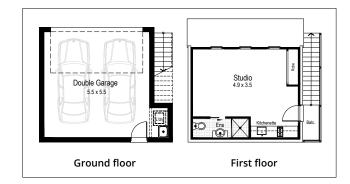

#### Other compatible facades

Banksia Breeze Chateaux – 21 only Classic Coastal Crest Executive Hamptons Infinity

Detached rear loading double garage

Option Fonzi flat above garage

Garage 35.88 m<sup>2</sup>

Alfresco 4.03 m<sup>2</sup>

Porch  $1.44 \, m^2$ 

Overall width 7.79 m

Overall length 16.07 m

Total area 151.50 m<sup>2</sup>

2

Detached rear loading double garage

**Option** Fonzi flat above garage

Garage 35.88 m<sup>2</sup>

Alfresco 8.87 m<sup>2</sup>

**Porch** 3.49 m<sup>2</sup>

**Overall width** 7.79 m

Overall length 16.55 m

Total area 162.95 m<sup>2</sup>

Detached rear loading double garage

Option Fonzi flat above garage