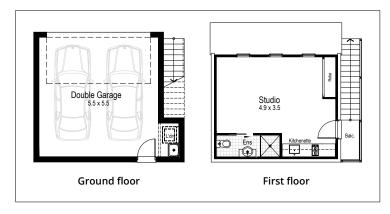

#### Other compatible facades

Banksia Breeze Chateaux – 21 only Classic Coastal Crest Executive Hamptons Infinity

Detached rear loading double garage

Option Fonzi flat above garage

Garage 35.88 m<sup>2</sup>

Alfresco 4.03 m<sup>2</sup>

Porch  $1.44 \, m^2$ 

Overall width 7.79 m

Overall length 16.07 m

Total area 151.50 m<sup>2</sup>

2

Detached rear loading double garage

**Option** Fonzi flat above garage