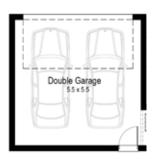

#### Other compatible facades

Banksia Breeze Chateaux – 21 only Classic Coastal Crest Executive Hamptons Infinity

Detached rear loading double garage

Option Fonzi flat above garage

Garage 35.88 m<sup>2</sup>

Alfresco 4.03 m<sup>2</sup>

Porch  $1.44 \, m^2$ 

Overall width 7.79 m

Overall length 16.07 m

Total area 151.50 m<sup>2</sup>

2

Detached rear loading double garage

**Option** Fonzi flat above garage