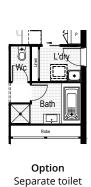

Fonzi flat option

#### Other compatible facades

Banksia Breeze Chateaux – 21 only Classic Coastal Crest Executive Hamptons Infinity

Detached rear loading double garage

Option Fonzi flat above garage

Garage 35.88 m<sup>2</sup>