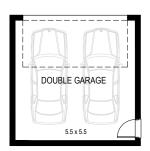

#### Other compatible facades

Banksia Breeze Chateaux – 21 only Classic Coastal Crest Executive Hamptons Infinity

Detached rear loading double garage

Option Fonzi flat above garage

Garage 35.88 m<sup>2</sup>

Alfresco 4.03 m<sup>2</sup>

Porch  $1.44 \, m^2$ 

Overall width 7.79 m

Overall length 16.07 m

Total area 151.50 m<sup>2</sup>

2

Detached rear loading double garage

**Option** Fonzi flat above garage