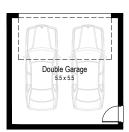

#### Other compatible facades

Banksia Breeze Chateaux – 21 only Classic Coastal Crest Executive Hamptons Infinity

Detached rear loading double garage

Option Fonzi flat above garage

Garage 35.88 m<sup>2</sup>

Alfresco 4.03 m<sup>2</sup>

Porch  $1.44 \, m^2$ 

Overall width 7.79 m

Overall length 16.07 m

Total area 151.50 m<sup>2</sup>

2

Detached rear loading double garage

**Option** Fonzi flat above garage