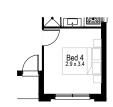

Option Bedroom 4 in lieu of living room

Living area 127.73 m<sup>2</sup>

Garage 35.88 m<sup>2</sup>

Alfresco  $9.50 \, m^2$ 

Porch  $2.30 \, m^2$ 

Overall width 8.15 m

Overall length 17.63 m

Total area 175.41 m<sup>2</sup>