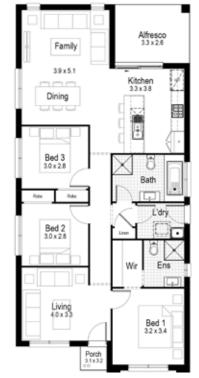

**ko-bi:** closer to magenta than red, this rich non-spectral colour has only recently promulgated to the colour chart.

The Kobi has been designed to maximise the confines of a narrow block benefiting from a rear accessed laneway. A double garage, multiple living spaces, an outdoor entertainment area and a range of purposely designed facades completes ar impressive list of features in one neat package.

#### **PERFECT FOR**

→← Narı

Narrow block

First home buyers

**Down-sizers** 

**Growing families** 

Home theatre option

Home office option

Option Bedroom 4 in lieu of living room

Living area 127.73 m<sup>2</sup>

Garage 35.88 m<sup>2</sup>

Alfresco  $9.50 \, m^2$ 

Porch  $2.30 \, m^2$ 

Overall width 8.15 m

Overall length 17.63 m

Total area 175.41 m<sup>2</sup>