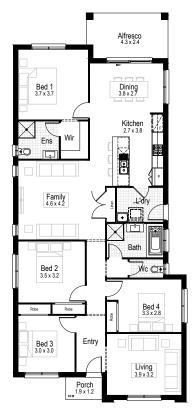

**ko-bi:** closer to magenta than red, this rich non-spectral colour has only recently promulgated to the colour chart.

The Kobi has been designed to maximise the confines of a narrow block benefiting from a rear accessed laneway. A double garage, multiple living spaces, an outdoor entertainment area and a range of purposely designed facades completes ar impressive list of features in one neat package.

#### **PERFECT FOR**

→← Narı

Narrow block

First home buyers

**Down-sizers** 

**Growing families** 

Home theatre option

Home office option

Alfresco 4.03 m<sup>2</sup>

Porch  $1.44 \, m^2$ 

Overall width 7.79 m

Overall length 16.07 m

Total area 151.50 m<sup>2</sup>

2

Detached rear loading double garage

**Option** Fonzi flat above garage