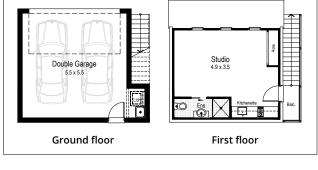

Fonzi flat option

#### Other compatible facades

Banksia Breeze Chateaux – 21 only Classic Coastal Crest Executive Hamptons Infinity

Detached rear loading double garage

Option Fonzi flat above garage

Garage 35.88 m<sup>2</sup>

Alfresco 4.03 m<sup>2</sup>

Porch  $1.44 \, m^2$ 

Overall width 7.79 m

Overall length 16.07 m

Total area 151.50 m<sup>2</sup>

2

Detached rear loading double garage

**Option** Fonzi flat above garage

Garage 35.88 m<sup>2</sup>

Alfresco 8.87 m<sup>2</sup>

**Porch** 3.49 m<sup>2</sup>

**Overall width** 7.79 m

Overall length 16.55 m

Total area 162.95 m<sup>2</sup>

Detached rear loading double garage

Option Fonzi flat above garage