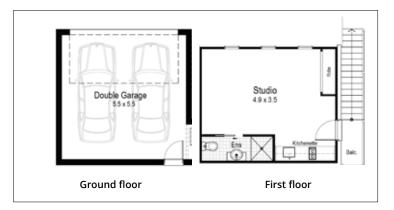

#### Other compatible facades

Banksia Breeze Chateaux – 21 only Classic Coastal Crest Executive Hamptons Infinity

Detached rear loading double garage

Option Fonzi flat above garage

Garage 35.88 m<sup>2</sup>

Alfresco 4.03 m<sup>2</sup>

Porch  $1.44 \, m^2$ 

Overall width 7.79 m

Overall length 16.07 m

Total area 151.50 m<sup>2</sup>

2

Detached rear loading double garage

**Option** Fonzi flat above garage

Fonzi flat option