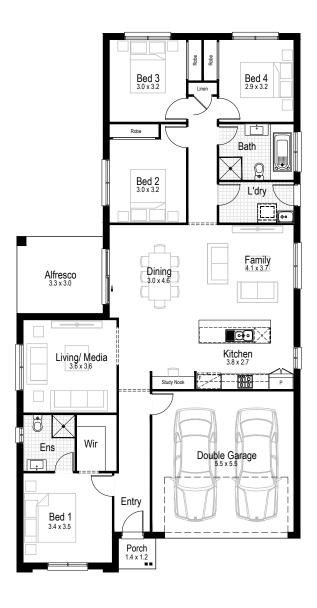

## Jade 21

Garage 33.06 m<sup>2</sup>

Alfresco 10.08 m²

**Porch** 1.75 m<sup>2</sup>

Overall width 11.03 m

Overall length 20.99 m

Total area 196.98 m²