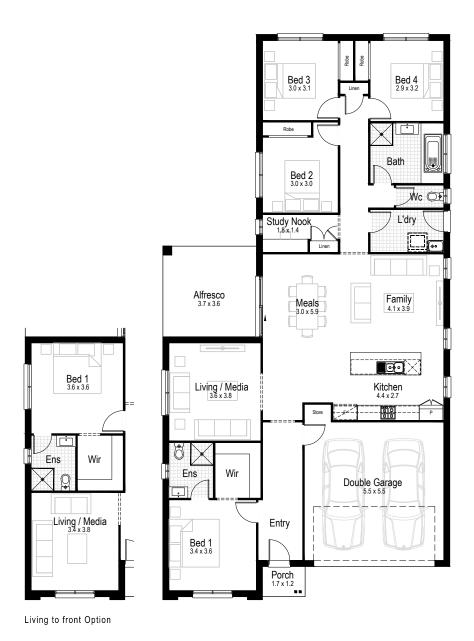

## Jade 23

**!=**| 4

**Living area** 166.88 m<sup>2</sup>

Garage 33.80 m<sup>2</sup>

Alfresco 13.39 m<sup>2</sup>

**Porch** 2.04 m<sup>2</sup>

Overall width 11.27 m

Overall length 22.43 m

**Total area** 216.11 m<sup>2</sup>

SELECT AN INCLUSIONS PACKAGE TO SUIT YOUR STYLE AND BUDGET

When our team created our range of inclusions packages, we decided to select items that you will need at every stage of your life. That's why our standard inclusions packages include: