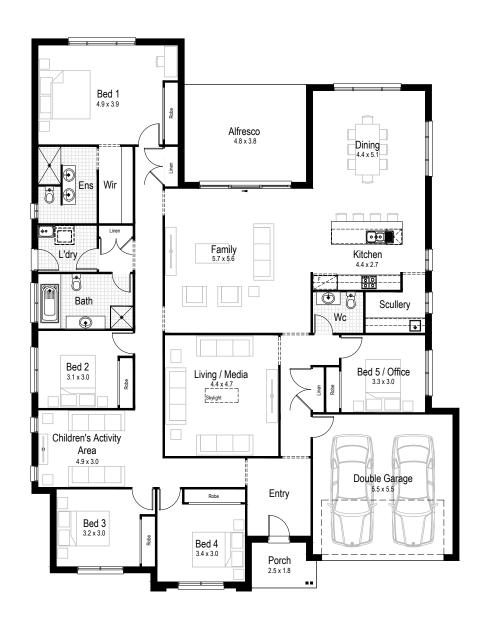

**ce-dar:** named after the old world coniferous trees of the genus Cedrus, this reddish-tan element boasts wide spreading branches.

The Cedar is an attractively appointed and stylish home that takes each member of the family on their own unique journey. With distinguishing features and an abundance of space, this home has everything in its place and a place for everything.

#### **PERFECT FOR**

Large block

Knock-Down, Rebuild

Big families

Entertainers

**Growing families** 

Home theatre option

Home office option

Scullery included

Overall length 19.43 m

Total area 242.35 m<sup>2</sup>

•=

2.5

2

FINALIST 2015 HIA Hunter Region Display Home

of the Year

WINNER 2015 HIA Hunter Region Display Home \$320,001 - \$350,00

Garage 33.67 m<sup>2</sup>

Alfresco 10.05 m<sup>2</sup>

**Porch** 3.44 m<sup>2</sup>

Overall width 15.23 m

Overall length 20.15 m

Total area 261.44 m<sup>2</sup>

**!=|** 4 📥 2.5 😭 :

**Garage** 33.61 m<sup>2</sup>

Alfresco 13.51 m<sup>2</sup>

**Porch** 4.00 m<sup>2</sup>

**Overall width** 16.19 m

Overall length 21.71 m

Total area 291.51 m<sup>2</sup>

**9** 5

2.5

262.07 m<sup>2</sup>

33.49 m<sup>2</sup>

**Alfresco** 18.47 m<sup>2</sup>

**Porch** 4.33 m<sup>2</sup>

**Overall width** 16.79 m

Overall length 21.71 m

Total area 318.36 m<sup>2</sup>

SELECT AN INCLUSIONS PACKAGE TO SUIT YOUR STYLE AND BUDGET