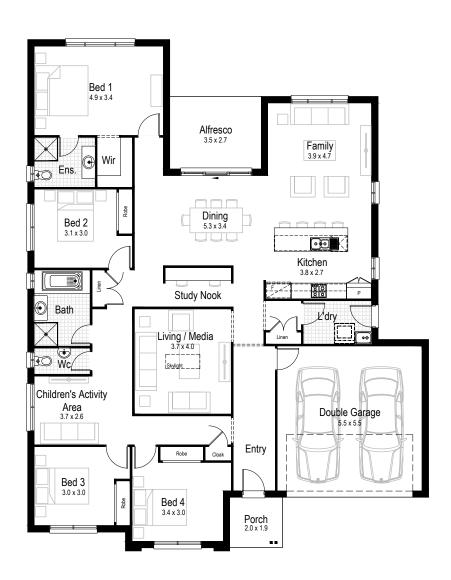

**ce-dar:** named after the old world coniferous trees of the genus Cedrus, this reddish-tan element boasts wide spreading branches.

The Cedar is an attractively appointed and stylish home that takes each member of the family on their own unique journey. With distinguishing features and an abundance of space, this home has everything in its place and a place for everything.

#### **PERFECT FOR**

Large block

Knock-Down, Rebuild

Big families

Entertainers

**Growing families** 

Home theatre option

Home office option

Scullery included

Overall length 19.43 m

Total area 242.35 m<sup>2</sup>

•=

2.5

2

FINALIST 2015 HIA Hunter Region Display Home

of the Year

WINNER 2015 HIA Hunter Region Display Home \$320,001 - \$350,00

Garage 33.67 m<sup>2</sup>

Alfresco 10.05 m<sup>2</sup>

**Porch** 3.44 m<sup>2</sup>

Overall width 15.23 m

Overall length 20.15 m

Total area 261.44 m<sup>2</sup>

**!=|** 4 📥 2.5 😭 :

**Garage** 33.61 m<sup>2</sup>