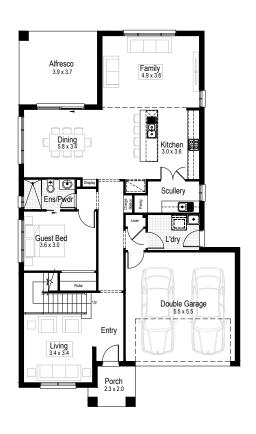

**Ground floor** 

First floor

**Ground floor** living area 101.54 m<sup>2</sup>

First floor living area 103.62 m<sup>2</sup>

Garage 33.81 m<sup>2</sup>

Alfresco 11.88 m<sup>2</sup>

Porch 3.88 m<sup>2</sup>

Overall width 10.91 m

Overall length 17.15 m

Total area 254.73 m<sup>2</sup>

**=** 5

Ground floor

First floor

Ground floor living area 115.34 m<sup>2</sup>

First floor living area 113.61 m<sup>2</sup>

Garage 33.75 m<sup>2</sup>