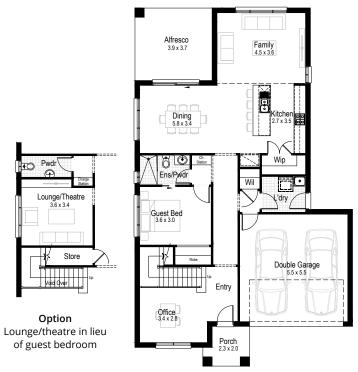

#### Other compatible facades

Ascot ★ Aspen ★ Breeze Cambridge Centro ★ Chateaux Como ★ Contemporary Flair ★ Grande ★
Hamptons ★
Metro ★

Monash Mondo Novare Regal ★ Tempo ★

**!=** 5

Option Lounge/theatre in lieu of guest bedroom

Alfresco 14.73 m<sup>2</sup>

**Porch** 4.37 m<sup>2</sup>

Overall width 11.15 m

Overall length 18.35 m

Total area 281.81 m<sup>2</sup>

**!=**| 5

First floor

Ground floor living area 124.76 m<sup>2</sup>

First floor living area 123.65 m<sup>2</sup>

Garage 33.67 m<sup>2</sup>

Alfresco 14.73 m<sup>2</sup>

**Porch** 4.37 m<sup>2</sup>

Overall width 11.15 m

Overall length 18.95 m

Total area 301.18 m<sup>2</sup>