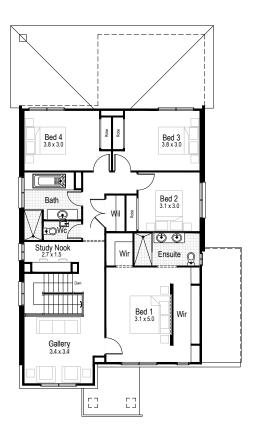

**Ground floor** 

First floor

**Ground floor** living area 101.54 m<sup>2</sup>

First floor living area 103.62 m<sup>2</sup>

Garage 33.81 m<sup>2</sup>

Alfresco 11.88 m<sup>2</sup>

Porch 3.88 m<sup>2</sup>

Overall width 10.91 m

Overall length 17.15 m

Total area 254.73 m<sup>2</sup>

**=** 5

Ground floor

First floor

Ground floor living area 115.34 m<sup>2</sup>

First floor living area 113.61 m<sup>2</sup>

Garage 33.75 m<sup>2</sup>