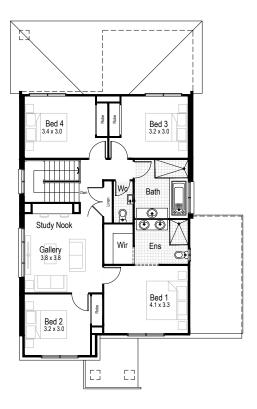

**Ground floor** 

First floor

**Ground floor** living area 101.54 m<sup>2</sup>

First floor living area 103.62 m<sup>2</sup>

Garage 33.81 m<sup>2</sup>

Alfresco 11.88 m<sup>2</sup>

Porch 3.88 m<sup>2</sup>

Overall width 10.91 m

Overall length 17.15 m

Total area 254.73 m<sup>2</sup>

**=** 5

Ground floor

First floor

Ground floor living area 115.34 m<sup>2</sup>

First floor living area 113.61 m<sup>2</sup>

Garage 33.75 m<sup>2</sup>