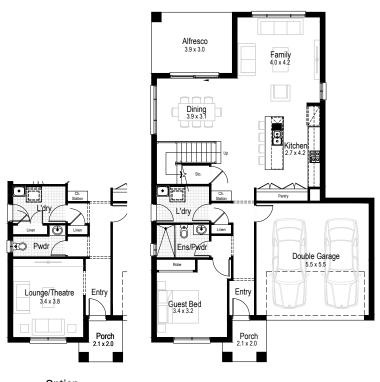

**Ground floor** 

First floor

**Ground floor** living area 101.54 m<sup>2</sup>

First floor living area 103.62 m<sup>2</sup>

Garage 33.81 m<sup>2</sup>

Alfresco 11.88 m<sup>2</sup>

Porch 3.88 m<sup>2</sup>

Overall width 10.91 m

Overall length 17.15 m

Total area 254.73 m<sup>2</sup>

**=** 5

Ground floor

First floor

Ground floor living area 115.34 m<sup>2</sup>

First floor living area 113.61 m<sup>2</sup>

Garage 33.75 m<sup>2</sup>