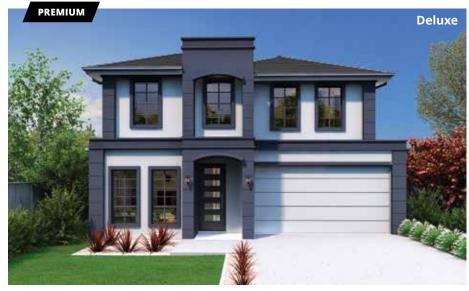

**bur-gun-dy:** originating from the valleys and slopes of the central France province of Bourgogne, this region is famous for its full, deep red wines.

The Burgundy boasts practicality from the front door right through to the outdoor entertainment area. With multiple living areas spread over two levels, this four bedroom home offers many clever design features in one undeniably stylish and superbly spacious floor plan.

#### **PERFECT FOR**



Knock-Down, Rebuild



**Big families** 



**Entertainers** 



**Growing families** 



Home theatre option



**Home office option** 



**Scullery included** 





#### Facades































#### Other compatible facades

Ascot ★ Aspen ★ Breeze Cambridge Centro ★ Chateaux Como ★ Contemporary Flair ★ Grande ★
Hamptons ★
Metro ★

Monash Mondo Novare Regal ★ Tempo ★



**!=** 5









Option Lounge/theatre in lieu of guest bedroom

**Ground floor** 

First floor



**Ground floor** living area 101.54 m<sup>2</sup>



First floor living area 103.62 m<sup>2</sup>



Garage 33.81 m<sup>2</sup>



Alfresco 11.88 m<sup>2</sup>



Porch 3.88 m<sup>2</sup>



Overall width 10.91 m



Overall length 17.15 m



Total area 254.73 m<sup>2</sup>

**=** 5









Ground floor



First floor



Ground floor living area 115.34 m<sup>2</sup>



First floor living area 113.61 m<sup>2</sup>



Garage 33.75 m<sup>2</sup>



Alfresco 14.73 m<sup>2</sup>



**Porch**