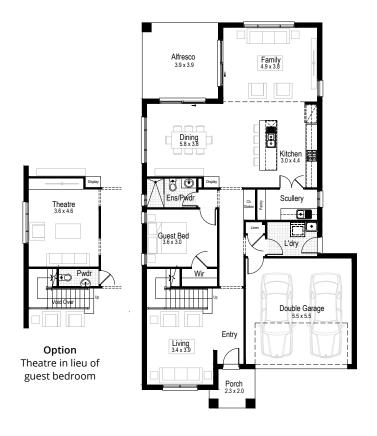

#### Other compatible facades

Ascot ★ Aspen ★ Breeze Cambridge Centro ★ Chateaux Como ★ Contemporary Flair ★ Grande ★
Hamptons ★
Metro ★

Monash Mondo Novare Regal ★ Tempo ★

**!=** 5

Option Lounge/theatre in lieu of guest bedroom