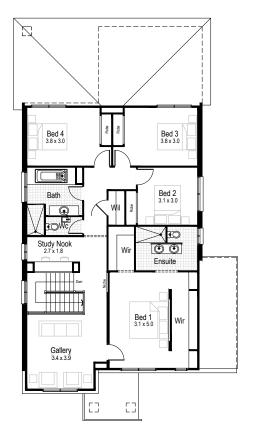

**Ground floor** 

First floor

**Ground floor** living area 101.54 m<sup>2</sup>

First floor living area 103.62 m<sup>2</sup>

Garage 33.81 m<sup>2</sup>

Alfresco 11.88 m<sup>2</sup>

Porch 3.88 m<sup>2</sup>

Overall width 10.91 m

Overall length 17.15 m

Total area 254.73 m<sup>2</sup>

**=** 5

Ground floor

First floor

Ground floor living area 115.34 m<sup>2</sup>

First floor living area 113.61 m<sup>2</sup>

Garage 33.75 m<sup>2</sup>

Alfresco 14.73 m<sup>2</sup>

**Porch** 4.37 m<sup>2</sup>

Overall width 11.15 m

Overall length 18.35 m

Total area 281.81 m<sup>2</sup>

**!=**| 5

First floor

Ground floor living area 124.76 m<sup>2</sup>

First floor living area 123.65 m<sup>2</sup>

Garage 33.67 m<sup>2</sup>

Alfresco 14.73 m<sup>2</sup>

**Porch** 4.37 m<sup>2</sup>

Overall width 11.15 m

Overall length 18.95 m

Total area 301.18 m<sup>2</sup>

**!=**| 5

**Ground floor** 

First floor

Ground floor living area 133.91 m<sup>2</sup>

First floor living area 131.50 m<sup>2</sup>

**Garage** 36.67 m<sup>2</sup>

**Alfresco** 15.68 m<sup>2</sup>

**Porch** 4.37 m<sup>2</sup>

Overall width 11.15 m

Overall length 20.03 m

Total area 319.13 m<sup>2</sup>

SELECT AN INCLUSIONS PACKAGE TO SUIT YOUR STYLE AND BUDGET

When our team created our range of inclusions packages, we decided to select items that you will need at every stage of your life. That's why our standard inclusions packages include: