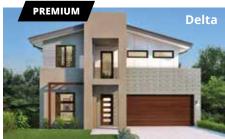

**bur-gun-dy:** originating from the valleys and slopes of the central France province of Bourgogne, this region is famous for its full, deep red wines.

The Burgundy boasts practicality from the front door right through to the outdoor entertainment area. With multiple living areas spread over two levels, this four bedroom home offers many clever design features in one undeniably stylish and superbly spacious floor plan.

#### **PERFECT FOR**



Knock-Down, Rebuild



**Big families** 



**Entertainers** 



**Growing families** 



Home theatre option



**Home office option** 



**Scullery included** 





#### Facades































#### Other compatible facades

Ascot ★ Aspen ★ Breeze Cambridge Centro ★ Chateaux Como ★ Contemporary Flair ★ Grande ★
Hamptons ★
Metro ★

Monash Mondo Novare Regal ★ Tempo ★



**!=** 5









Option Lounge/theatre in lieu of guest bedroom

**Ground floor** 

First floor



**Ground floor** living area 101.54 m<sup>2</sup>



First floor living area 103.62 m<sup>2</sup>



Garage 33.81 m<sup>2</sup>



Alfresco 11.88 m<sup>2</sup>



Porch 3.88 m<sup>2</sup>



Overall width 10.91 m



Overall length 17.15 m



Total area 254.73 m<sup>2</sup>

**=** 5









Ground floor



First floor



Ground floor living area 115.34 m<sup>2</sup>



First floor living area 113.61 m<sup>2</sup>



Garage 33.75 m<sup>2</sup>



Alfresco 14.73 m<sup>2</sup>



**Porch** 4.37 m