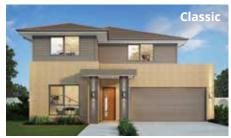

**bur-gun-dy:** originating from the valleys and slopes of the central France province of Bourgogne, this region is famous for its full, deep red wines.

The Burgundy boasts practicality from the front door right through to the outdoor entertainment area. With multiple living areas spread over two levels, this four bedroom home offers many clever design features in one undeniably stylish and superbly spacious floor plan.

#### **PERFECT FOR**



Knock-Down, Rebuild



**Big families** 



**Entertainers** 



**Growing families** 



Home theatre option



**Home office option** 



**Scullery included** 





#### Facades































#### Other compatible facades

Ascot ★ Aspen ★ Breeze Cambridge Centro ★ Chateaux Como ★ Contemporary Flair ★ Grande ★
Hamptons ★
Metro ★

Monash Mondo Novare Regal ★ Tempo ★



**!=** 5









Option Lounge/theatre in lieu of guest bedroom

**Ground floor** 

First floor



**Ground floor** living area 101.54 m<sup>2</sup>



First floor living area 103.62 m<sup>2</sup>



Garage 33.81 m<sup>2</sup>



Alfresco 11.88 m<sup>2</sup>



Porch 3.88 m<sup>2</sup>



Overall width 10.91 m



Overall length 17.15 m



Total area 254.73 m<sup>2</sup>

**=** 5









Ground floor



First floor



Ground floor living area 115.34 m<sup>2</sup>



First floor living area 113.61 m<sup>2</sup>



Garage 33.75 m<sup>2</sup>



Alfresco 14.73 m<sup>2</sup>



**Porch** 4.37