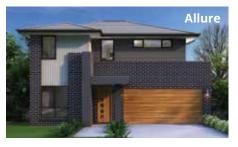

**bur-gun-dy:** originating from the valleys and slopes of the central France province of Bourgogne, this region is famous for its full, deep red wines.

The Burgundy boasts practicality from the front door right through to the outdoor entertainment area. With multiple living areas spread over two levels, this four bedroom home offers many clever design features in one undeniably stylish and superbly spacious floor plan.

#### **PERFECT FOR**



Knock-Down, Rebuild



**Big families** 



**Entertainers** 



**Growing families** 



Home theatre option



**Home office option** 



**Scullery included** 





#### Facades































#### Other compatible facades

Ascot ★ Aspen ★ Breeze Cambridge Centro ★ Chateaux Como ★ Contemporary Flair ★ Grande ★
Hamptons ★
Metro ★

Monash Mondo Novare Regal ★ Tempo ★



**!=** 5









Option Lounge/theatre in lieu of guest bedroom

**Ground floor** 

First floor



**Ground floor** living area 101.54 m<sup>2</sup>



First floor living area 103.62 m<sup>2</sup>



Garage 33.81 m<sup>2</sup>



Alfresco 11.88 m<sup>2</sup>



Porch 3.88 m<sup>2</sup>



Overall width 10.91 m



Overall length 17.15 m



Total area 254.73 m<sup>2</sup>

**=** 5









Ground floor



First floor



Ground floor living area 115.34 m<sup>2</sup>



First floor living area 113.61 m<sup>2</sup>



Garage 33.75 m<sup>2</sup>



Alfresco 14.73 m<sup>2</sup>



**Porch** 4.