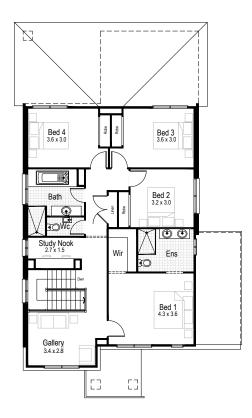

Alfresco 14.73 m<sup>2</sup>

**Porch** 4.37 m<sup>2</sup>

Overall width 11.15 m

Overall length 18.35 m

Total area 281.81 m<sup>2</sup>

**!=**| 5

First floor

Ground floor living area 124.76 m<sup>2</sup>

First floor living area 123.65 m<sup>2</sup>

Garage 33.67 m<sup>2</sup>

Alfresco 14.73 m<sup>2</sup>

**Porch** 4.37 m<sup>2</sup>

Overall width 11.15 m

Overall length 18.95 m

Total area 301.18 m<sup>2</sup>