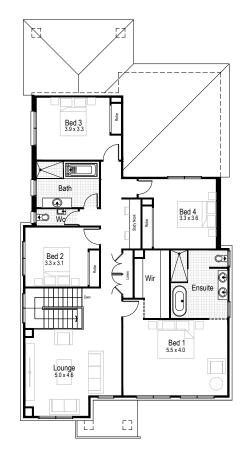

#### Other compatible facades

Allure Ascot ★ Ashton Centro ★ Chateaux Como ★ Contemporary Deluxe ★ Grande ★ Hamptons ★ Marina Metro ★ Monash Mondo Nuvo ★ Royale ★ Saville ★

First floor

**Ground floor** living area 148.71 m<sup>2</sup>

First floor living area 147.43 m<sup>2</sup>

Garage 33.06 m<sup>2</sup>

Alfresco 16.32 m<sup>2</sup>

Porch 3.03 m<sup>2</sup>

Overall width 11.15 m

Overall length 21.14 m

Total area 348.55 m<sup>2</sup>

**4** 2.5