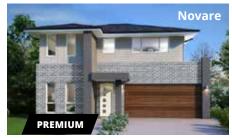

ma-hog-a-ny: often used for quality furniture, this reddish-brown timber is produced from the tropical hardwood species Honduran and Cuban indigenous to the Americas.

The Mahogany is a home that has got it all and designed for those who want it all. Spacious kitchens with sculleries to generous living areas on both the lower and upper floors make this a home that is truly larger than life.

#### PERFECT FOR

K 7 Lai

Large block

Knock-Down, Rebuild

ക്ക

**Big families** 



**Entertainers** 



**Growing families** 



Home theatre option



Home office option



**Scullery included** 





#### Facades































#### Other compatible facades

Allure Ascot ★ Ashton Centro ★ Chateaux Como ★ Contemporary Deluxe ★ Grande ★ Hamptons ★ Marina Metro ★ Monash Mondo Nuvo ★ Royale ★ Saville ★













First floor



**Ground floor** living area 148.71 m<sup>2</sup>



First floor living area 147.43 m<sup>2</sup>



Garage 33.06 m<sup>2</sup>



Alfresco 16.32 m<sup>2</sup>



Porch 3.03 m<sup>2</sup>



Overall width 11.15 m



Overall length 21.14 m



Total area 348.55 m<sup>2</sup>

**4** 2.5









First floor



**Ground floor** living area 176.43 m<sup>2</sup>



First floor living area 169.56 m<sup>2</sup>



Garage 33.06 m<sup>2</sup>



Alfresco 15.32 m<sup>2</sup>



Porch 3.03 m<sup>2</sup>



Overall width 11.63 m



Overall length 21.94 m



Total area 397.34 m<sup>2</su