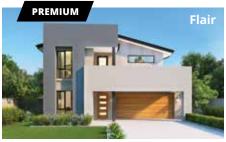

ma-hog-a-ny: often used for quality furniture, this reddish-brown timber is produced from the tropical hardwood species Honduran and Cuban indigenous to the Americas.

The Mahogany is a home that has got it all and designed for those who want it all. Spacious kitchens with sculleries to generous living areas on both the lower and upper floors make this a home that is truly larger than life.

#### PERFECT FOR

K 7 Lai

Large block

Knock-Down, Rebuild

ക്ക

**Big families** 



**Entertainers** 



**Growing families** 



Home theatre option



Home office option



**Scullery included** 





#### Facades































#### Other compatible facades

Allure Ascot ★ Ashton Centro ★ Chateaux Como ★ Contemporary Deluxe ★ Grande ★ Hamptons ★ Marina Metro ★ Monash Mondo Nuvo ★ Royale ★ Saville ★













First floor



**Ground floor** living area 148.71 m<sup>2</sup>



First floor living area 147.43 m<sup>2</sup>



Garage 33.06 m<sup>2</sup>



Alfresco 16.32 m<sup>2</sup>



Porch 3.03 m<sup>2</sup>



Overall width 11.15 m



Overall length 21.14 m



Total area 348.55 m<sup>2</sup>

**4** 2.5









First floor



**Ground floor** living area 176.43 m<sup>2</sup>



First floor living area 169.56 m<sup>2</sup>



Garage 33.06 m<sup>2</sup>



Alfresco 15.32 m<sup>2</sup>



Porch 3.03 m<sup>2</sup>



Overall width 11.63 m



Overall length 21.94 m



Total area 397.34 m<sup>2</