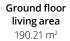

First floor living area 147.43 m<sup>2</sup>

Garage 33.06 m<sup>2</sup>

Alfresco 16.32 m<sup>2</sup>

Porch 3.03 m<sup>2</sup>

Overall width 11.15 m

Overall length 21.14 m

Total area 348.55 m<sup>2</sup>

**4** 2.5