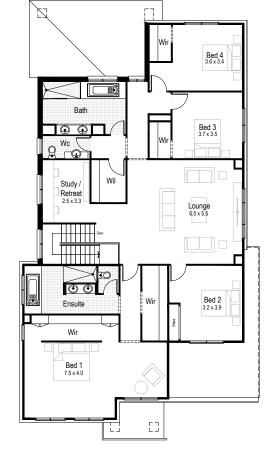

#### Other compatible facades

Allure Ascot ★ Ashton Centro ★ Chateaux Como ★ Contemporary Deluxe ★ Grande ★ Hamptons ★ Marina Metro ★ Monash Mondo Nuvo ★ Royale ★ Saville ★

First floor

**Ground floor** living area 148.71 m<sup>2</sup>