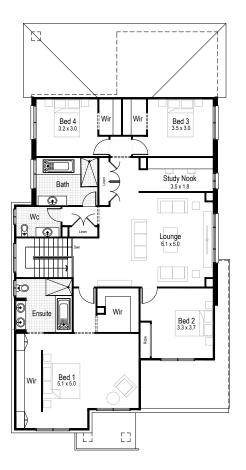

First floor

**Ground floor** living area 176.43 m<sup>2</sup>

First floor living area 169.56 m<sup>2</sup>

Garage 33.06 m<sup>2</sup>

Alfresco 15.32 m<sup>2</sup>

Porch 3.03 m<sup>2</sup>

Overall width 11.63 m

Overall length 21.94 m

Total area 397.34 m<sup>2</sup>

**Ground floor** 

First floor

First floor living area 199.17 m<sup>2</sup>

Garage 33.06 m<sup>2</sup>

Alfresco 20.51 m<sup>2</sup>

**Porch** 3.03 m<sup>2</sup>