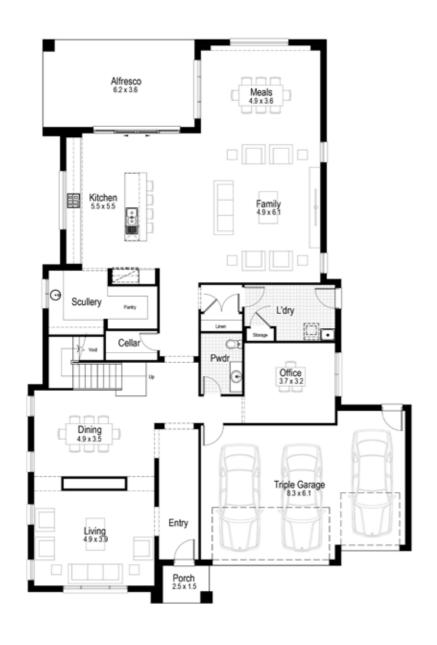

First floor

**Ground floor** living area 176.43 m<sup>2</sup>

First floor living area 169.56 m<sup>2</sup>

Garage 33.06 m<sup>2</sup>

Alfresco 15.32 m<sup>2</sup>

Porch 3.03 m<sup>2</sup>

Overall width 11.63 m

Overall length 21.94 m

Total area 397.34 m<sup>2</sup>

**Ground floor** 

First floor

First floor living area 199.17 m<sup>2</sup>

Garage 33.06 m<sup>2</sup>

Alfresco 20.51 m<sup>2</sup>

**Porch** 3.03 m<sup>2</sup>