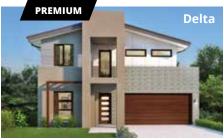

ma-hog-a-ny: often used for quality furniture, this reddish-brown timber is produced from the tropical hardwood species Honduran and Cuban indigenous to the Americas.

The Mahogany is a home that has got it all and designed for those who want it all. Spacious kitchens with sculleries to generous living areas on both the lower and upper floors make this a home that is truly larger than life.

#### PERFECT FOR

K 7 Lai

Large block

Knock-Down, Rebuild

ക്ക

**Big families** 



**Entertainers** 



**Growing families** 



Home theatre option



Home office option



**Scullery included** 





#### Facades































#### Other compatible facades

Allure Ascot ★ Ashton Centro ★ Chateaux Como ★ Contemporary Deluxe ★ Grande ★ Hamptons ★ Marina Metro ★ Monash Mondo Nuvo ★ Royale ★ Saville ★













First floor



**Ground floor** living area 148.71 m<sup>2</sup>



First floor living area 147.43 m<sup>2</sup>



Garage 33.06 m<sup>2</sup>



Alfresco 16.32 m<sup>2</sup>



Porch 3.03 m<sup>2</sup>



Overall width 11.15 m



Overall length 21.14 m



Total area 348.55 m<sup>2</sup>

**4** 2.5









First floor



**Ground floor** living area 176.43 m<sup>2</sup>



First floor living area 169.56 m<sup>2</sup>



Garage 33.06 m<sup>2</sup>



Alfresco 15.32 m<sup>2</sup>



Porch 3.03 m<sup>2</sup>



Overall width 11.63 m



Overall length 21.94 m



Total area 397.34 m<sup>2