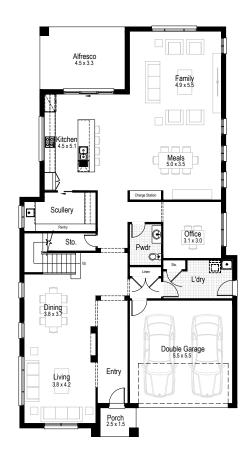

#### Other compatible facades

Allure Ascot ★ Ashton Centro ★ Chateaux Como ★ Contemporary Deluxe ★ Grande ★ Hamptons ★ Marina Metro ★ Monash Mondo Nuvo ★ Royale ★ Saville ★

First floor

**Ground floor** living area 148.71 m<sup>2</sup>

First floor living area 147.43 m<sup>2</sup>

Garage 33.06 m<sup>2</sup>

Alfresco 16.32 m<sup>2</sup>

Porch 3.03 m<sup>2</sup>

Overall width 11.15 m

Overall length 21.14 m

Total area 348.55 m<sup>2</sup>

**4** 2.5