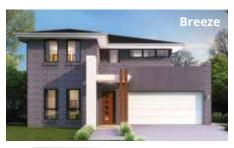

ma-hog-a-ny: often used for quality furniture, this reddish-brown timber is produced from the tropical hardwood species Honduran and Cuban indigenous to the Americas.

The Mahogany is a home that has got it all and designed for those who want it all. Spacious kitchens with sculleries to generous living areas on both the lower and upper floors make this a home that is truly larger than life.

#### PERFECT FOR

K 7 Lai

Large block

Knock-Down, Rebuild

ക്ക

**Big families** 



**Entertainers** 



**Growing families** 



Home theatre option



Home office option



**Scullery included** 





#### Facades































#### Other compatible facades

Allure Ascot ★ Ashton Centro ★ Chateaux Como ★ Contemporary Deluxe ★ Grande ★ Hamptons ★ Marina Metro ★ Monash Mondo Nuvo ★ Royale ★ Saville ★













First floor



**Ground floor** living area 148.71 m<sup>2</sup>



First floor living area 147.43 m<sup>2</sup>



Garage 33.06 m<sup>2</sup>



Alfresco 16.32 m<sup>2</sup>



Porch 3.03 m<sup>2</sup>



Overall width 11.15 m



Overall length 21.14 m



Total area 348.55 m<sup>2</sup>

**4** 2.5









First floor



**Ground floor** living area 176.43 m<sup>2</sup>



First floor living area 169.56 m<sup>2</sup>



Garage 33.06 m<sup>2</sup>



Alfresco 15.32 m<sup>2</sup>



Porch 3.03 m<sup>2</sup>



Overall width 11.63 m



Overall length 21.94 m



Total area 397.34 m