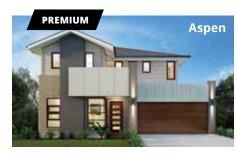

ma-hog-a-ny: often used for quality furniture, this reddish-brown timber is produced from the tropical hardwood species Honduran and Cuban indigenous to the Americas.

The Mahogany is a home that has got it all and designed for those who want it all. Spacious kitchens with sculleries to generous living areas on both the lower and upper floors make this a home that is truly larger than life.

#### PERFECT FOR

K 7 Lai

Large block

Knock-Down, Rebuild

ക്ക

**Big families** 



**Entertainers** 



**Growing families** 



Home theatre option



Home office option



**Scullery included** 





#### Facades































#### Other compatible facades

Allure Ascot ★ Ashton Centro ★ Chateaux Como ★ Contemporary Deluxe ★ Grande ★ Hamptons ★ Marina Metro ★ Monash Mondo Nuvo ★ Royale ★ Saville ★













First floor



**Ground floor** living area 148.71 m<sup>2</sup>



First floor living area 147.43 m<sup>2</sup>



Garage 33.06 m<sup>2</sup>



Alfresco 16.32 m<sup>2</sup>



Porch 3.03 m<sup>2</sup>



Overall width 11.15 m



Overall length 21.14 m



Total area 348.55 m<sup>2</sup>

**4** 2.5









First floor



**Ground floor** living area 176.43 m<sup>2</sup>



First floor living area 169.56 m<sup>2</sup>



Garage 33.06 m<sup>2</sup>



Alfresco 15.32 m<sup>2</sup>



Porch 3.03 m<sup>2</sup>



Overall width 11.63 m



Overall length 21.94 m



Total area 397.34