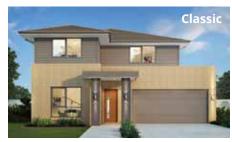

ma-hog-a-ny: often used for quality furniture, this reddish-brown timber is produced from the tropical hardwood species Honduran and Cuban indigenous to the Americas.

The Mahogany is a home that has got it all and designed for those who want it all. Spacious kitchens with sculleries to generous living areas on both the lower and upper floors make this a home that is truly larger than life.

#### PERFECT FOR

K 7 Lai

Large block

Knock-Down, Rebuild

ക്ക

**Big families** 



**Entertainers** 



**Growing families** 



Home theatre option



Home office option



**Scullery included** 





#### Facades































#### Other compatible facades

Allure Ascot ★ Ashton Centro ★ Chateaux Como ★ Contemporary Deluxe ★ Grande ★ Hamptons ★ Marina Metro ★ Monash Mondo Nuvo ★ Royale ★ Saville ★













First floor



**Ground floor** living area 148.71 m<sup>2</sup>



First floor living area 147.43 m<sup>2</sup>



Garage 33.06 m<sup>2</sup>



Alfresco 16.32 m<sup>2</sup>



Porch 3.03 m<sup>2</sup>



Overall width 11.15 m



Overall length 21.14 m



Total area 348.55 m<sup>2</sup>

**4** 2.5









First floor



**Ground floor** living area 176.43 m<sup>2</sup>



First floor living area 169.56 m<sup>2</sup>



Garage 33.06 m<sup>2</sup>



Alfresco 15.32 m<sup>2</sup>



Porch 3.03 m<sup>2</sup>



Overall width 11.63 m



Overall length 21.94 m



Total area 397.34 m<s