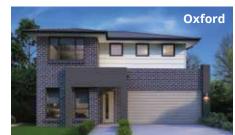

ma-hog-a-ny: often used for quality furniture, this reddish-brown timber is produced from the tropical hardwood species Honduran and Cuban indigenous to the Americas.

The Mahogany is a home that has got it all and designed for those who want it all. Spacious kitchens with sculleries to generous living areas on both the lower and upper floors make this a home that is truly larger than life.

#### PERFECT FOR

K 7 Lai

Large block

Knock-Down, Rebuild

ക്ക

**Big families** 



**Entertainers** 



**Growing families** 



Home theatre option



Home office option



**Scullery included** 





#### Facades































#### Other compatible facades

Allure Ascot ★ Ashton Centro ★ Chateaux Como ★ Contemporary Deluxe ★ Grande ★ Hamptons ★ Marina Metro ★ Monash Mondo Nuvo ★ Royale ★ Saville ★













First floor



**Ground floor** living area 148.71 m<sup>2</sup>



First floor living area 147.43 m<sup>2</sup>



Garage 33.06 m<sup>2</sup>



Alfresco 16.32 m<sup>2</sup>



Porch 3.03 m<sup>2</sup>



Overall width 11.15 m



Overall length 21.14 m



Total area 348.55 m<sup>2</sup>

**4** 2.5









First floor



**Ground floor** living area 176.43 m<sup>2</sup>



First floor living area 169.56 m<sup>2</sup>



Garage 33.06 m<sup>2</sup>



Alfresco 15.32 m<sup>2</sup>



Porch 3.03 m<sup>2</sup>



Overall width 11.63 m



Overall length 21.94 m



Total area 397.34 m<sup>2</sup>