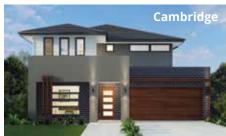

ma-hog-a-ny: often used for quality furniture, this reddish-brown timber is produced from the tropical hardwood species Honduran and Cuban indigenous to the Americas.

The Mahogany is a home that has got it all and designed for those who want it all. Spacious kitchens with sculleries to generous living areas on both the lower and upper floors make this a home that is truly larger than life.

#### PERFECT FOR

K 7 Lai

Large block

Knock-Down, Rebuild

ക്ക

**Big families** 



**Entertainers** 



**Growing families** 



Home theatre option



Home office option



**Scullery included** 





#### Facades































#### Other compatible facades

Allure Ascot ★ Ashton Centro ★ Chateaux Como ★ Contemporary Deluxe ★ Grande ★ Hamptons ★ Marina Metro ★ Monash Mondo Nuvo ★ Royale ★ Saville ★













First floor



**Ground floor** living area 148.71 m<sup>2</sup>



First floor living area 147.43 m<sup>2</sup>



Garage 33.06 m<sup>2</sup>



Alfresco 16.32 m<sup>2</sup>



Porch 3.03 m<sup>2</sup>



Overall width 11.15 m



Overall length 21.14 m



Total area 348.55 m<sup>2</sup>

**4** 2.5









First floor



**Ground floor** living area 176.43 m<sup>2</sup>



First floor living area 169.56 m<sup>2</sup>



Garage 33.06 m<sup>2</sup>



Alfresco 15.32 m<sup>2</sup>



Porch 3.03 m<sup>2</sup>



Overall width 11.63 m



Overall length 21.94 m



Total area 397.34 m<sup