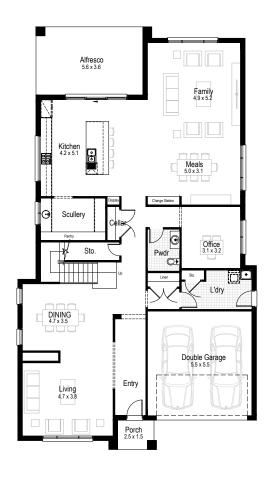

First floor

**Ground floor** living area 176.43 m<sup>2</sup>

First floor living area 169.56 m<sup>2</sup>

Garage 33.06 m<sup>2</sup>

Alfresco 15.32 m<sup>2</sup>

Porch 3.03 m<sup>2</sup>

Overall width 11.63 m

Overall length 21.94 m

Total area 397.34 m<sup>2</sup>

**Ground floor** 

First floor

First floor living area 199.17 m<sup>2</sup>

Garage 33.06 m<sup>2</sup>

Alfresco 20.51 m<sup>2</sup>

**Porch** 3.03 m<sup>2</sup>