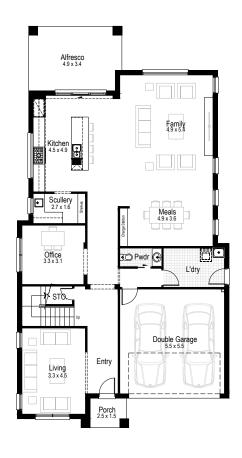

#### Other compatible facades

Allure Ascot ★ Ashton Centro ★ Chateaux Como ★ Contemporary Deluxe ★ Grande ★ Hamptons ★ Marina Metro ★ Monash Mondo Nuvo ★ Royale ★ Saville ★

First floor

**Ground floor** living area 148.71 m<sup>2</sup>

First floor living area 147.43 m<sup>2</sup>

Garage 33.06 m<sup>2</sup>

Alfresco 16.32 m<sup>2</sup>

Porch 3.03 m<sup>2</sup>

Overall width 11.15 m

Overall length 21.14 m

Total area 348.55 m<sup>2</sup>

**4** 2.5